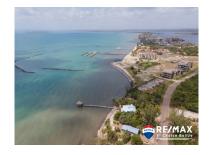

## L8817 - REDUCED! Beachfront Lot For Sale in Plantation

Location: Placencia - Plantation - Stann Creek Land Area: 13286 | Frontage: Beach-Front

PRICE REDUCED!!!! NOW: USD\$280,000 Located in the peaceful Plantation area, on the Placencia Peninsula, a high-end neighborhood with a lot of large houses, this 1235.57 S.M. beachfront property. This residential beachfront lot is just north of the Placencia Hotel in the Plantation neighborhood. This quickly developing area is conveniently located only 20 minutes north of Placencia Village. This residential lot offers 85 feet of sandy beach by 170 feet. This property has direct main road frontage. With water and electric services running along the property making this property ready for development. Build your beach house and enjoy the fantastic view and cool Caribbean breeze. Within walking distance to the casino, seafront marina and other amenities the Placencia Hotel has to offer. Take advantage of this opportunity to own this beachfront property in a prime location. The location is excellent for a dream home. Don't miss out! Contact Layla today for further details regarding this listing or to schedule a private tour. BZ Phone: +501 620 21 09 US Phone: +1 (917) 512-2892 Email: layla@1stchoicebelize.com