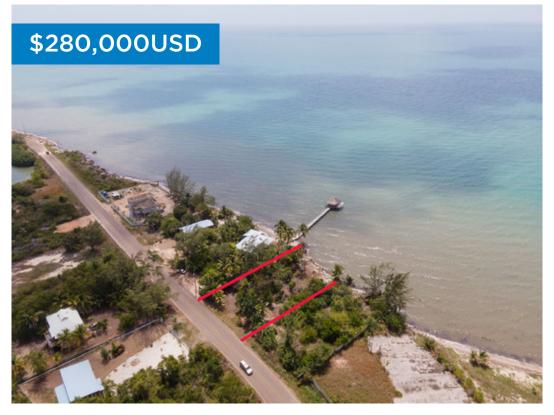

## L8817 - REDUCED! Beachfront Lot For Sale in Plantation

Location: Placencia - Plantation - Stann Creek Land Area: 13286 | Frontage: Beach-Front

PRICE REDUCED!!!! NOW: USD\$280,000 Located in the peaceful Plantation area, on the Placencia Peninsula, a high-end neighborhood with a lot of large houses, this 1235.57 S.M. beachfront property. This residential beachfront lot is just north of the Placencia Hotel in the Plantation neighborhood. This quickly developing area is conveniently located only 20 minutes north of Placencia Village. This residential lot offers 85 feet of sandy beach by 170 feet. This property has direct main road frontage. With water and electric services running along the property making this property ready for development. Build your beach house and enjoy the fantastic view and cool Caribbean breeze. Within walking distance to the casino, seafront marina and other amenities the Placencia Hotel has to offer. Take advantage of this opportunity to own this beachfront property in a prime location. The location is excellent for a dream home. Don't miss out! Contact Layla today for further details regarding this listing or to schedule a private tour. BZ Phone: +501 620 21 09 US Phone: +1 (917) 512-2892 Email: layla@1stchoicebelize.com