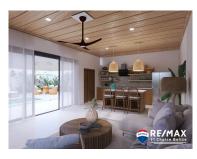

## C8860 - 1 Bdr. Beachfront Villas in Gated Residence

Location: Hopkins - Stann Creek

Beds: 1 | Baths: 1 | Land Area: 217800 | Frontage: Beach-Front

PRE- CONSTRUCTION These highend Villas are nestled in the heart of the Hopkins Resort District. Each villa category has a private plunge pool. All Villas come furnished and ready to move in or to put into the rental pool of our award-winning resort. DIRECT BEACHFRONT VILLAS 3 Bedroom Beach Villa, 3,825 sq ft. at US\$699,000 3 Bedroom Beach Villa 5,500 sqft, at US\$950,000 Second Row Villas: - 1 Bedroom Villas: 2,520 sq. ft. (with outdoor space & pool) Ranging from 287,000 - 317,500US - 2 Bedroom Villas: 3,240 sq. ft. (with outdoor space & pool) Ranging from US\$455,000 -US\$558,200 - 3 or 4 Bedroom Villas: 4,960 sq. ft. (with outdoor space & pool) Ranging from US\$572,500 - US\$625,000 Don't miss out! Contact Layla today for further details regarding this listing or to schedule a private tour. BZ Phone: +501 620 21 09 US Phone: + 1 (917) 512-2892 Email: layla@1stchoicebelize.com