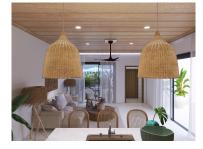

## C8860 - 1 Bdr. Beachfront Villas in Gated Residence

Location: Hopkins - Stann Creek

Beds: 1 | Baths: 1 | Land Area: 217800 | Frontage: Beach-Front

PRE- CONSTRUCTION These highend Villas are nestled in the heart of the Hopkins Resort District. Each villa category has a private plunge pool. All Villas come furnished and ready to move in or to put into the rental pool of our award-winning resort. DIRECT BEACHFRONT VILLAS 3 Bedroom Beach Villa, 3,825 sq ft. at US\$699,000 3 Bedroom Beach Villa 5,500 sqft, at US\$950,000 Second Row Villas: - 1 Bedroom Villas: 2,520 sq. ft. (with outdoor space & pool) Ranging from 287,000 - 317,500US - 2 Bedroom Villas: 3,240 sq. ft. (with outdoor space & pool) Ranging from US\$455,000 -US\$558,200 - 3 or 4 Bedroom Villas: 4,960 sq. ft. (with outdoor space & pool) Ranging from US\$572,500 - US\$625,000 Don't miss out! Contact Layla today for further details regarding this listing or to schedule a private tour. BZ Phone: +501 620 21 09 US Phone: + 1 (917) 512-2892 Email: layla@1stchoicebelize.com