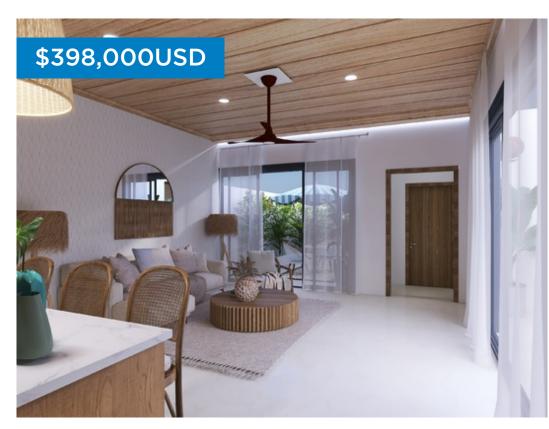

## C8860 - 1 Bdr. Beachfront Villas in Gated Residence

Location: Hopkins - Stann Creek

Beds: 1 | Baths: 1 | Land Area: 217800 | Frontage: Beach-Front

PRE- CONSTRUCTION These highend Villas are nestled in the heart of the Hopkins Resort District. Each villa category has a private plunge pool. All Villas come furnished and ready to move in or to put into the rental pool of our award-winning resort. DIRECT BEACHFRONT VILLAS 3 Bedroom Beach Villa, 3,825 sq ft. at US\$699,000 3 Bedroom Beach Villa 5,500 sqft, at US\$950,000 Second Row Villas: - 1 Bedroom Villas: 2,520 sq. ft. (with outdoor space & pool) Ranging from 287,000 - 317,500US - 2 Bedroom Villas: 3,240 sq. ft. (with outdoor space & pool) Ranging from US\$455,000 -US\$558,200 - 3 or 4 Bedroom Villas: 4,960 sq. ft. (with outdoor space & pool) Ranging from US\$572,500 - US\$625,000 Don't miss out! Contact Layla today for further details regarding this listing or to schedule a private tour. BZ Phone: +501 620 21 09 US Phone: + 1 (917) 512-2892 Email: layla@1stchoicebelize.com