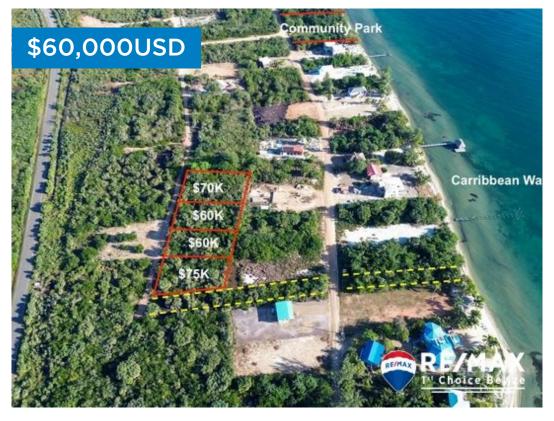

Location: Placencia - Caribbean Way - Stann Creek Living Area: 15464 | Land Area: 15462 | Frontage: Beach-Front

Nestled within the serene expanse of the Placencia Peninsula lies Caribbean Way Estates, an esteemed residential development renowned for its tranquil ambiance and lucrative rental opportunities. Here, amidst spacious parcels and verdant surroundings, residents enjoy privileged access to an untouched community park and convenient easements leading to the pristine beaches. Positioned centrally within the enchanting Caribbean Way, four enticing lots await discerning buyers: Lot# 378 at 1504.1 S.M., Price: \$75,000 US Lot# 379 at 1392.3 S.M., Price: \$60,000 US Lot# 380 at 1438 S.M., Price: \$65,000 US Lot# 381 at 1483.7 S.M., Price: \$70,000 US Each parcel promises a brief stroll to the shoreline and boasts elevated terrain, offering a sense of seclusion amidst the natural splendor. While requiring initial fill, these lots present opportunities for both conventional electricity connections and solar investment, ensuring flexibility and sustainability. Accessing communal water services is hassle-free, with the water company extending pipelines along the peninsula, facilitating convenient connectivity. Residents may opt for rain catchment systems or tap into the communal supply, fostering... contact agent for more info.