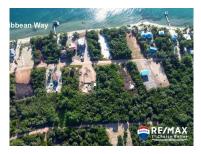

Location: Placencia - Caribbean Way - Stann Creek Living Area: 15464 | Land Area: 15462 | Frontage: Beach-Front

Nestled within the serene expanse of the Placencia Peninsula lies Caribbean Way Estates, an esteemed residential development renowned for its tranquil ambiance and lucrative rental opportunities. Here, amidst spacious parcels and verdant surroundings, residents enjoy privileged access to an untouched community park and convenient easements leading to the pristine beaches. Positioned centrally within the enchanting Caribbean Way, four enticing lots await discerning buyers: Lot# 378 at 1504.1 S.M., Price: \$75,000 US Lot# 379 at 1392.3 S.M., Price: \$60,000 US Lot# 380 at 1438 S.M., Price: \$65,000 US Lot# 381 at 1483.7 S.M., Price: \$70,000 US Each parcel promises a brief stroll to the shoreline and boasts elevated terrain, offering a sense of seclusion amidst the natural splendor. While requiring initial fill, these lots present opportunities for both conventional electricity connections and solar investment, ensuring flexibility and sustainability. Accessing communal water services is hassle-free, with the water company extending pipelines along the peninsula, facilitating convenient connectivity. Residents may opt for rain catchment systems or tap into the communal supply, fostering... contact agent for more info.