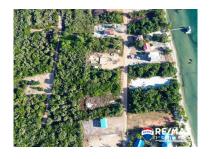

Location: Placencia - Caribbean Way - Stann Creek Living Area: 15464 | Land Area: 15462 | Frontage: Beach-Front

Nestled within the serene expanse of the Placencia Peninsula lies Caribbean Way Estates, an esteemed residential development renowned for its tranquil ambiance and lucrative rental opportunities. Here, amidst spacious parcels and verdant surroundings, residents enjoy privileged access to an untouched community park and convenient easements leading to the pristine beaches. Positioned centrally within the enchanting Caribbean Way, four enticing lots await discerning buyers: Lot# 378 at 1504.1 S.M., Price: \$75,000 US Lot# 379 at 1392.3 S.M., Price: \$60,000 US Lot# 380 at 1438 S.M., Price: \$65,000 US Lot# 381 at 1483.7 S.M., Price: \$70,000 US Each parcel promises a brief stroll to the shoreline and boasts elevated terrain, offering a sense of seclusion amidst the natural splendor. While requiring initial fill, these lots present opportunities for both conventional electricity connections and solar investment, ensuring flexibility and sustainability. Accessing communal water services is hassle-free, with the water company extending pipelines along the peninsula, facilitating convenient connectivity. Residents may opt for rain catchment systems or tap into the communal supply, fostering... contact agent for more info.