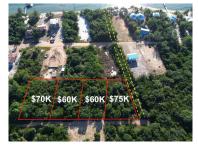

Location: Placencia - Caribbean Way - Stann Creek Living Area: 15464 | Land Area: 15462 | Frontage: Beach-Front

Nestled within the serene expanse of the Placencia Peninsula lies Caribbean Way Estates, an esteemed residential development renowned for its tranquil ambiance and lucrative rental opportunities. Here, amidst spacious parcels and verdant surroundings, residents enjoy privileged access to an untouched community park and convenient easements leading to the pristine beaches. Positioned centrally within the enchanting Caribbean Way, four enticing lots await discerning buyers: Lot# 378 at 1504.1 S.M., Price: \$75,000 US Lot# 379 at 1392.3 S.M., Price: \$60,000 US Lot# 380 at 1438 S.M., Price: \$65,000 US Lot# 381 at 1483.7 S.M., Price: \$70,000 US Each parcel promises a brief stroll to the shoreline and boasts elevated terrain, offering a sense of seclusion amidst the natural splendor. While requiring initial fill, these lots present opportunities for both conventional electricity connections and solar investment, ensuring flexibility and sustainability. Accessing communal water services is hassle-free, with the water company extending pipelines along the peninsula, facilitating convenient connectivity. Residents may opt for rain catchment systems or tap into the communal supply, fostering... contact agent for more info.