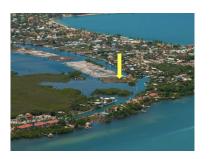

## 14053 - Lots on an Island in Placencia Village

Location: Behind Sere Street - Placencia - - Stann Creek
Land Area: 6839 | Frontage: Water-Front

Lagoon lots are in demand but what if you can have an island lot in the LAGOON!!!? There are only 3 lots available, each just over 6,800 sq feet are a steal at this price. Utilities are easily attainable, and the village is just a minute across the lagoon. A perfect location if you want to build a lovely cottage or have something similar to your neighbor and have 2 cottages, one as your home and another as an income home, maybe even have both as an income home until you are ready to retire. Imagine living on an island but having the mainland so close you can smell the restaurants food cooking. Lots 3364 and 3365 at \$95,000 each Talk to Theresa â "get your island lot! Before I buy one or all.