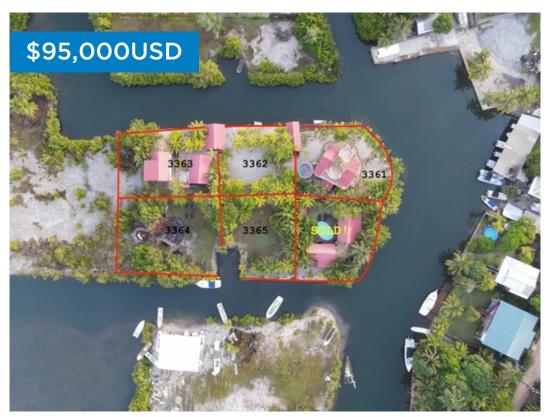

## 14053 - Lots on an Island in Placencia Village

Location: Behind Sere Street - Placencia - - Stann Creek
Land Area: 6839 | Frontage: Water-Front

Lagoon lots are in demand but what if you can have an island lot in the LAGOON!!!? There are only 3 lots available, each just over 6,800 sq feet are a steal at this price. Utilities are easily attainable, and the village is just a minute across the lagoon. A perfect location if you want to build a lovely cottage or have something similar to your neighbor and have 2 cottages, one as your home and another as an income home, maybe even have both as an income home until you are ready to retire. Imagine living on an island but having the mainland so close you can smell the restaurants food cooking. Lots 3364 and 3365 at \$95,000 each Talk to Theresa â "get your island lot! Before I buy one or all.