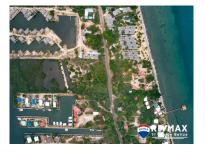

## L5735 - 13 Acres with 400ft of Beachfront in Placencia

Location: Placencia - Stann Creek Land Area: 566280 | Frontage: Beach-Front

Centrally located to all amenities. Neighbors to high-end resorts and world renowned catamaran charters. This 400ft of beachfront is one the last big beachfront parcels left on the placencia peninsula. the 13 acres also includes frontage on the placencia lagoon, a great place to safe keep your boat. Inquire today to find out more.