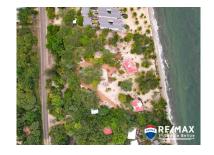

## L5735 - 13 Acres with 400ft of Beachfront in Placencia

Location: Placencia - Stann Creek Land Area: 566280 | Frontage: Beach-Front

Centrally located to all amenities. Neighbors to high-end resorts and world renowned catamaran charters. This 400ft of beachfront is one the last big beachfront parcels left on the placencia peninsula. the 13 acres also includes frontage on the placencia lagoon, a great place to safe keep your boat. Inquire today to find out more.