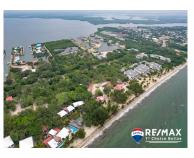

## L5735 - 13 Acres with 400ft of Beachfront in Placencia

Location: Placencia - Stann Creek Land Area: 566280 | Frontage: Beach-Front

Centrally located to all amenities. Neighbors to high-end resorts and world renowned catamaran charters. This 400ft of beachfront is one the last big beachfront parcels left on the placencia peninsula. the 13 acres also includes frontage on the placencia lagoon, a great place to safe keep your boat. Inquire today to find out more.