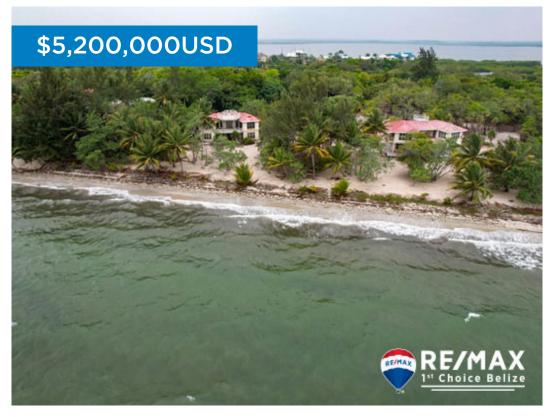

## L5735 - 13 Acres with 400ft of Beachfront in Placencia

Location: Placencia - Stann Creek Land Area: 566280 | Frontage: Beach-Front

Centrally located to all amenities. Neighbors to high-end resorts and world renowned catamaran charters. This 400ft of beachfront is one the last big beachfront parcels left on the placencia peninsula. the 13 acres also includes frontage on the placencia lagoon, a great place to safe keep your boat. Inquire today to find out more.