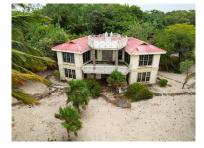

## L5735 - 13 Acres with 400ft of Beachfront in Placencia

Location: Placencia - Stann Creek Land Area: 566280 | Frontage: Beach-Front

Centrally located to all amenities. Neighbors to high-end resorts and world renowned catamaran charters. This 400ft of beachfront is one the last big beachfront parcels left on the placencia peninsula. the 13 acres also includes frontage on the placencia lagoon, a great place to safe keep your boat. Inquire today to find out more.