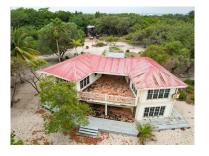

## L5735 - 13 Acres with 400ft of Beachfront in Placencia

Location: Placencia - Stann Creek Land Area: 566280 | Frontage: Beach-Front

Centrally located to all amenities. Neighbors to high-end resorts and world renowned catamaran charters. This 400ft of beachfront is one the last big beachfront parcels left on the placencia peninsula. the 13 acres also includes frontage on the placencia lagoon, a great place to safe keep your boat. Inquire today to find out more.