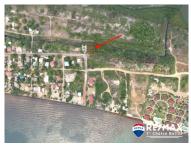

## L8862 - Residential Lot In Hopkins

Location: Hopkins - Stann Creek
Land Area: 4000 | Frontage: Road-Front

PRICE: USD\$78,000 This 0.09-acre lot is situated just across the road from a row of houses bordering the beach. There is the main road providing easy access to the beautiful sands and sparkling waters of the Caribbean Sea. With its prime location in a fast-growing area of Hopkins, this lot is a rare opportunity to invest in one of Belizeâ ™s most beautiful coastal towns. Hopkins is renowned for its friendly community spirit, vibrant cultural scene, and excellent local cuisine, making it the perfect place to call home or to escape to for a relaxing vacation. This undeveloped lot is a blank canvas, offering endless possibilities for your imagination to run wild. Whether youâ ™re looking to build a family home, a vacation retreat, or an investment property, this lot has the potential to become your own personal paradise. With easy access to all the best amenities and attractions of the area, including local shops, restaurants, and nature reserves, this lot is the perfect opportunity to enjoy the ultimate Caribbean lifestyle. Don't miss out! Contact Layla today for further details regarding this listing or to schedule a private tour. BZ Phone: +501 620 21 09 US Phone: +1 (917) 512-2892... contact agent for more info.