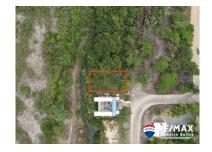

## L8862 - Residential Lot In Hopkins

Location: Hopkins - Stann Creek
Land Area: 4000 | Frontage: Road-Front

PRICE: USD\$78,000 This 0.09-acre lot is situated just across the road from a row of houses bordering the beach. There is the main road providing easy access to the beautiful sands and sparkling waters of the Caribbean Sea. With its prime location in a fast-growing area of Hopkins, this lot is a rare opportunity to invest in one of Belizeâ ™s most beautiful coastal towns. Hopkins is renowned for its friendly community spirit, vibrant cultural scene, and excellent local cuisine, making it the perfect place to call home or to escape to for a relaxing vacation. This undeveloped lot is a blank canvas, offering endless possibilities for your imagination to run wild. Whether youâ ™re looking to build a family home, a vacation retreat, or an investment property, this lot has the potential to become your own personal paradise. With easy access to all the best amenities and attractions of the area, including local shops, restaurants, and nature reserves, this lot is the perfect opportunity to enjoy the ultimate Caribbean lifestyle. Don't miss out! Contact Layla today for further details regarding this listing or to schedule a private tour. BZ Phone: +501 620 21 09 US Phone: +1 (917) 512-2892... contact agent for more info.