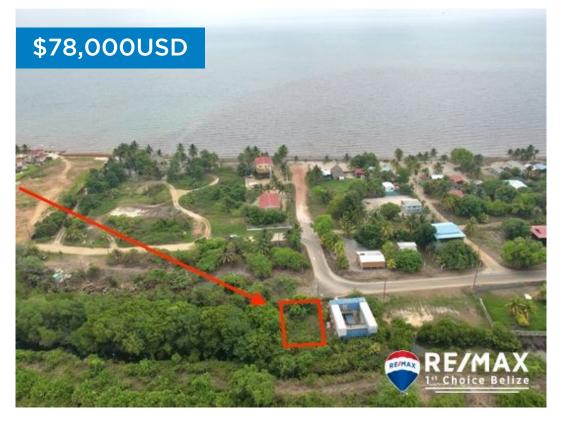

## L8862 - Residential Lot In Hopkins

Location: Hopkins - Stann Creek
Land Area: 4000 | Frontage: Road-Front

PRICE: USD\$78,000 This 0.09-acre lot is situated just across the road from a row of houses bordering the beach. There is the main road providing easy access to the beautiful sands and sparkling waters of the Caribbean Sea. With its prime location in a fast-growing area of Hopkins, this lot is a rare opportunity to invest in one of Belizeâ ™s most beautiful coastal towns. Hopkins is renowned for its friendly community spirit, vibrant cultural scene, and excellent local cuisine, making it the perfect place to call home or to escape to for a relaxing vacation. This undeveloped lot is a blank canvas, offering endless possibilities for your imagination to run wild. Whether youâ ™re looking to build a family home, a vacation retreat, or an investment property, this lot has the potential to become your own personal paradise. With easy access to all the best amenities and attractions of the area, including local shops, restaurants, and nature reserves, this lot is the perfect opportunity to enjoy the ultimate Caribbean lifestyle. Don't miss out! Contact Layla today for further details regarding this listing or to schedule a private tour. BZ Phone: +501 620 21 09 US Phone: +1 (917) 512-2892... contact agent for more info.