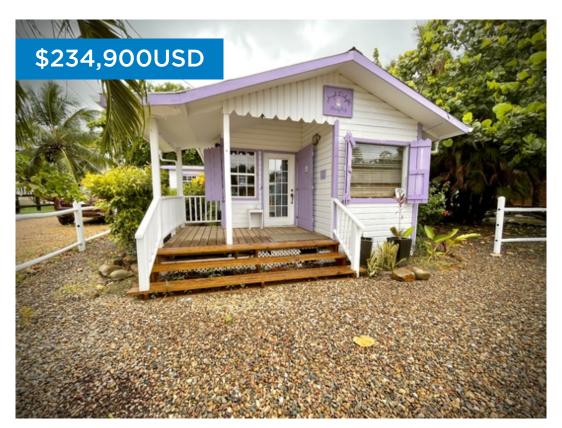

## L4127 - Main Street Lot and Building in Placencia Village

Location: Main Road - Placencia - Stann Creek Land Area: 4784 | Frontage: Road-Front

You ever wated a little place of your own in the village to operate your business? But considering the cost of rent, it would be more sensible to incorporate your home with your business, this property can offer just that. An already existing structure that can easily be expanded to accommodate your home above and your business below. Alternatively, if you are looking to invest and prefer to have an income property, this small parcel can easily be rented as a residential/commercial property as it sits near to Top Value Supermarket, Atlantic Bank and The Placencia Pharmacy. These cluster of business nearby make this property location perfect for anyone wanting to set up their own business. Take a look at our artist impression for an idea on how a home and business can work for you. Talk to Theresaâ Today!