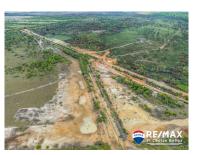

## L3880 - Amazing Investment Opportunity

Location: Stann Creek
Land Area: 20365607 | Frontage: Water-Front

Don't miss this once in a lifetime investment opportunity! This large parcel of land is located 1 mile from the Southern Highway and has an astonishing 2 miles of creek access just up from the Big Creek port in Southern Belize. Comprised of just over 467 acres, this property boasts almost 100 acres of aquaculture construction. There are 19 ponds already lined and waiting to be used! This is an aquaculture goldmine, the hard work is already done. The other 367 acres are virtually untouched, making the possibilites endless. The amazing creek access makes it possible to plan an eco community. Or, the amount of acreage allows subdivision, animal agriculture or large scale farming. Dream big and contact us today to set up a showing!