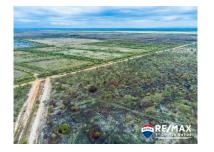

## L3880 - Amazing Investment Opportunity

Location: Stann Creek
Land Area: 20365607 | Frontage: Water-Front

Don't miss this once in a lifetime investment opportunity! This large parcel of land is located 1 mile from the Southern Highway and has an astonishing 2 miles of creek access just up from the Big Creek port in Southern Belize. Comprised of just over 467 acres, this property boasts almost 100 acres of aquaculture construction. There are 19 ponds already lined and waiting to be used! This is an aquaculture goldmine, the hard work is already done. The other 367 acres are virtually untouched, making the possibilites endless. The amazing creek access makes it possible to plan an eco community. Or, the amount of acreage allows subdivision, animal agriculture or large scale farming. Dream big and contact us today to set up a showing!