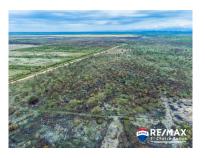

## L3880 - Amazing Investment Opportunity

Location: Stann Creek
Land Area: 20365607 | Frontage: Water-Front

Don't miss this once in a lifetime investment opportunity! This large parcel of land is located 1 mile from the Southern Highway and has an astonishing 2 miles of creek access just up from the Big Creek port in Southern Belize. Comprised of just over 467 acres, this property boasts almost 100 acres of aquaculture construction. There are 19 ponds already lined and waiting to be used! This is an aquaculture goldmine, the hard work is already done. The other 367 acres are virtually untouched, making the possibilites endless. The amazing creek access makes it possible to plan an eco community. Or, the amount of acreage allows subdivision, animal agriculture or large scale farming. Dream big and contact us today to set up a showing!