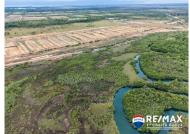

## L3880 - Amazing Investment Opportunity

Location: Stann Creek
Land Area: 20365607 | Frontage: Water-Front

Don't miss this once in a lifetime investment opportunity! This large parcel of land is located 1 mile from the Southern Highway and has an astonishing 2 miles of creek access just up from the Big Creek port in Southern Belize. Comprised of just over 467 acres, this property boasts almost 100 acres of aquaculture construction. There are 19 ponds already lined and waiting to be used! This is an aquaculture goldmine, the hard work is already done. The other 367 acres are virtually untouched, making the possibilites endless. The amazing creek access makes it possible to plan an eco community. Or, the amount of acreage allows subdivision, animal agriculture or large scale farming. Dream big and contact us today to set up a showing!