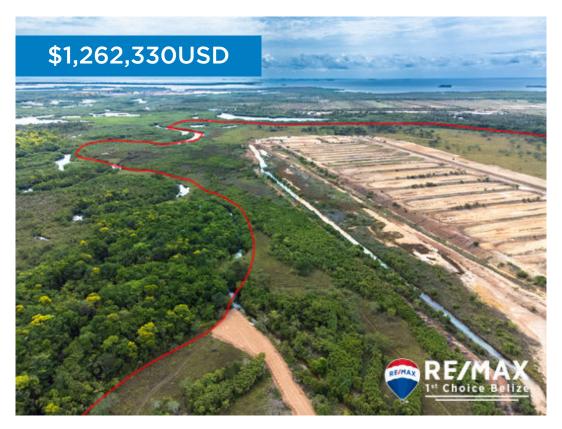

## L3880 - Amazing Investment Opportunity

Location: Stann Creek
Land Area: 20365607 | Frontage: Water-Front

Don't miss this once in a lifetime investment opportunity! This large parcel of land is located 1 mile from the Southern Highway and has an astonishing 2 miles of creek access just up from the Big Creek port in Southern Belize. Comprised of just over 467 acres, this property boasts almost 100 acres of aquaculture construction. There are 19 ponds already lined and waiting to be used! This is an aquaculture goldmine, the hard work is already done. The other 367 acres are virtually untouched, making the possibilites endless. The amazing creek access makes it possible to plan an eco community. Or, the amount of acreage allows subdivision, animal agriculture or large scale farming. Dream big and contact us today to set up a showing!