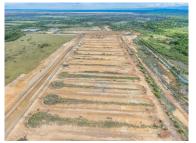

## L3880 - Amazing Investment Opportunity

Location: Stann Creek
Land Area: 20365607 | Frontage: Water-Front

Don't miss this once in a lifetime investment opportunity! This large parcel of land is located 1 mile from the Southern Highway and has an astonishing 2 miles of creek access just up from the Big Creek port in Southern Belize. Comprised of just over 467 acres, this property boasts almost 100 acres of aquaculture construction. There are 19 ponds already lined and waiting to be used! This is an aquaculture goldmine, the hard work is already done. The other 367 acres are virtually untouched, making the possibilites endless. The amazing creek access makes it possible to plan an eco community. Or, the amount of acreage allows subdivision, animal agriculture or large scale farming. Dream big and contact us today to set up a showing!