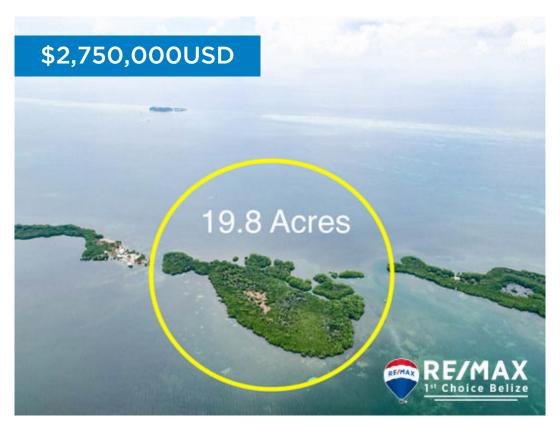

## 15736 - Tranquility Caye

Location: Placencia - Stann Creek Land Area: 862488 | Frontage: Beach-Front

Tranquility Caye! It is situated within the South Water Caye Marine Reserve. This is a protected area that encompasses over 117,000 acres of coral reefs, seagrass beds, and mangrove forests. The area is a popular destination for tourists who come to enjoy its pristine beaches, clear waters, and world-class snorkeling, diving opportunities, and last but not least world-class fishing. Distances from Mainland: 32 Miles from Placencia, 13 Miles from Hopkins & 10 Miles from Dangriga. The property is just 1.5 miles from the second-largest barrier reef in the world. This Caye has a few mini islands with channels running through them allowing for safe harbor on both sides of the island. If you are looking for a whole island to yourself, then look no further.