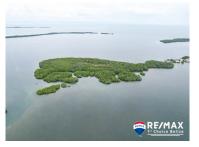

## 15736 - Tranquility Caye

Location: Placencia - Stann Creek Land Area: 862488 | Frontage: Beach-Front

Tranquility Caye! It is situated within the South Water Caye Marine Reserve. This is a protected area that encompasses over 117,000 acres of coral reefs, seagrass beds, and mangrove forests. The area is a popular destination for tourists who come to enjoy its pristine beaches, clear waters, and world-class snorkeling, diving opportunities, and last but not least world-class fishing. Distances from Mainland: 32 Miles from Placencia, 13 Miles from Hopkins & 10 Miles from Dangriga. The property is just 1.5 miles from the second-largest barrier reef in the world. This Caye has a few mini islands with channels running through them allowing for safe harbor on both sides of the island. If you are looking for a whole island to yourself, then look no further.