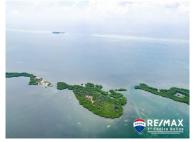

## 15736 - Tranquility Caye

Location: Placencia - Stann Creek Land Area: 862488 | Frontage: Beach-Front

Tranquility Caye! It is situated within the South Water Caye Marine Reserve. This is a protected area that encompasses over 117,000 acres of coral reefs, seagrass beds, and mangrove forests. The area is a popular destination for tourists who come to enjoy its pristine beaches, clear waters, and world-class snorkeling, diving opportunities, and last but not least world-class fishing. Distances from Mainland: 32 Miles from Placencia, 13 Miles from Hopkins & 10 Miles from Dangriga. The property is just 1.5 miles from the second-largest barrier reef in the world. This Caye has a few mini islands with channels running through them allowing for safe harbor on both sides of the island. If you are looking for a whole island to yourself, then look no further.