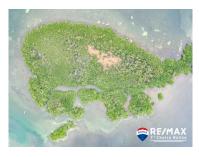

## 15736 - Tranquility Caye

Location: Placencia - Stann Creek Land Area: 862488 | Frontage: Beach-Front

Tranquility Caye! It is situated within the South Water Caye Marine Reserve. This is a protected area that encompasses over 117,000 acres of coral reefs, seagrass beds, and mangrove forests. The area is a popular destination for tourists who come to enjoy its pristine beaches, clear waters, and world-class snorkeling, diving opportunities, and last but not least world-class fishing. Distances from Mainland: 32 Miles from Placencia, 13 Miles from Hopkins & 10 Miles from Dangriga. The property is just 1.5 miles from the second-largest barrier reef in the world. This Caye has a few mini islands with channels running through them allowing for safe harbor on both sides of the island. If you are looking for a whole island to yourself, then look no further.