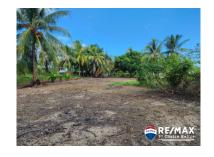

## L1422 - Beachview lot

Location: Placencia - Riversdale - Stann Creek Land Area: 14375 | Frontage: Beach-View

This 0.33 acres parcel is perfect for a private home, income generating property or commercial purpose. It sits 400 feet from the beach in the tranquil fishing village of Riversdale, at the entrance of the Placencia Peninsula and 16 miles from Placencia Village. This property has lush vegetation and rich soil that grows sweet coconut, mango and papaya trees. Start your dream from scratch with this parcel. Contact us today to schedule a viewing!