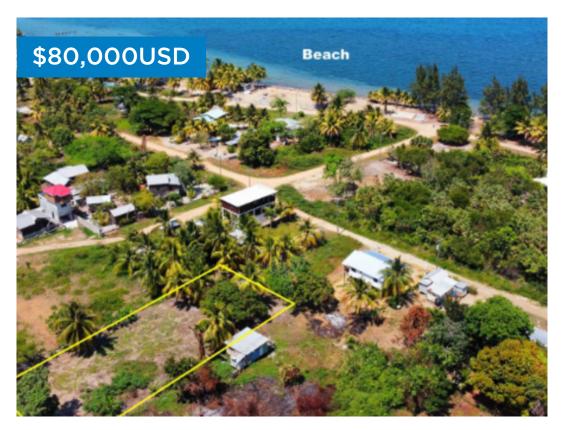

## L1422 - Beachview lot

Location: Placencia - Riversdale - Stann Creek Land Area: 14375 | Frontage: Beach-View

This 0.33 acres parcel is perfect for a private home, income generating property or commercial purpose. It sits 400 feet from the beach in the tranquil fishing village of Riversdale, at the entrance of the Placencia Peninsula and 16 miles from Placencia Village. This property has lush vegetation and rich soil that grows sweet coconut, mango and papaya trees. Start your dream from scratch with this parcel. Contact us today to schedule a viewing!