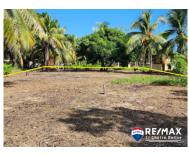

## L1422 - Beachview lot

Location: Placencia - Riversdale - Stann Creek Land Area: 14375 | Frontage: Beach-View

This 0.33 acres parcel is perfect for a private home, income generating property or commercial purpose. It sits 400 feet from the beach in the tranquil fishing village of Riversdale, at the entrance of the Placencia Peninsula and 16 miles from Placencia Village. This property has lush vegetation and rich soil that grows sweet coconut, mango and papaya trees. Start your dream from scratch with this parcel. Contact us today to schedule a viewing!