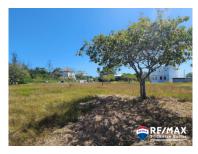

Location: Main Street - Placencia - Placencia Village - Stann Creek

Land Area: 7405 | Frontage: Road-Front

This cleared and ready-to-build residential lot sits just near the roadside in the Placencia Bay development on the northern end of Placencia Village.

Measuring 70ft by 90ft, it has access to municipal water, electricity, and fiber optic internet. A great opportunity for those who dream of living near the beach and close to village amenities. Contact us today to schedule a viewing!