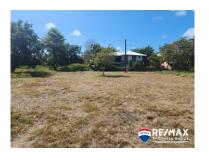

Location: Main Street - Placencia - Placencia Village - Stann Creek

Land Area: 7405 | Frontage: Road-Front

This cleared and ready-to-build residential lot sits just near the roadside in the Placencia Bay development on the northern end of Placencia Village.

Measuring 70ft by 90ft, it has access to municipal water, electricity, and fiber optic internet. A great opportunity for those who dream of living near the beach and close to village amenities. Contact us today to schedule a viewing!