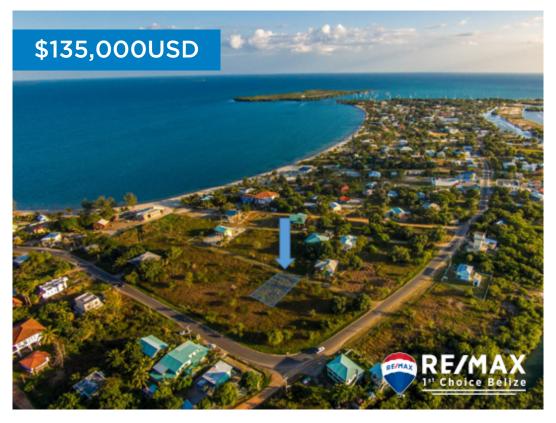

Location: Main Street - Placencia - Placencia Village - Stann Creek

Land Area: 7405 | Frontage: Road-Front

This cleared and ready-to-build residential lot sits just near the roadside in the Placencia Bay development on the northern end of Placencia Village.

Measuring 70ft by 90ft, it has access to municipal water, electricity, and fiber optic internet. A great opportunity for those who dream of living near the beach and close to village amenities. Contact us today to schedule a viewing!