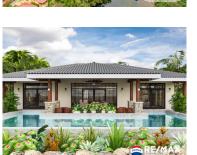

## H8865 - 3 Bdr. Villa in the Rainforest, with Private Pool

Location: Cayo

Beds: 3 | Baths: 3 | Living Area: 3135 | Land Area: 6534 | Frontage: Other

PRICE:USD\$547,500 Nestled at the foothills of the Maya mountains alongside the Sibun River and surrounded by the 10,000 acre Sibun Nature Reserve. It offers prime real estate surrounded by lush mountains and breathtaking rainforest rivers. The Estate is in an already established location and neighboring the renowned Sleeping Giant Rainforest Lodge with onsite luxury resort amenities such as a pool, restaurants, bars, gym, spa, riding stables, and other facilities and amenities. Two, three and four bedroom floor plans are available, each with an optional private pool upgrade, detached garage with covered walkway and modern open concept design. Using the absolute finest in local and imported building materials with design features that include spacious, open plan layouts, expansive outdoor living spaces and custom furniture made from exquisite local hardwoods. Each home will be built paying great attention to detail and a promise that your home will be one that youâ ™II enjoy for a lifetime and for generations to come. One Bedroom Bungalow w/ pool (1724 sf.) â " US\$299,990 Two Bedroom Bungalow w/ pool (2475 sf.) â " US\$479,000 Three Bedroom Bungalow w/ pool (3135 sf.) â " US\$547,500... contact agent for more info.