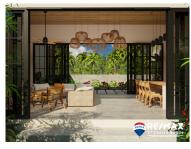

## H8865 - 3 Bdr. Villa in the Rainforest, with Private Pool

Location: Cayo

Beds: 3 | Baths: 3 | Living Area: 3135 | Land Area: 6534 | Frontage: Other

PRICE:USD\$547,500 Nestled at the foothills of the Maya mountains alongside the Sibun River and surrounded by the 10,000 acre Sibun Nature Reserve. It offers prime real estate surrounded by lush mountains and breathtaking rainforest rivers. The Estate is in an already established location and neighboring the renowned Sleeping Giant Rainforest Lodge with onsite luxury resort amenities such as a pool, restaurants, bars, gym, spa, riding stables, and other facilities and amenities. Two, three and four bedroom floor plans are available, each with an optional private pool upgrade, detached garage with covered walkway and modern open concept design. Using the absolute finest in local and imported building materials with design features that include spacious, open plan layouts, expansive outdoor living spaces and custom furniture made from exquisite local hardwoods. Each home will be built paying great attention to detail and a promise that your home will be one that youâ ™II enjoy for a lifetime and for generations to come. One Bedroom Bungalow w/ pool (1724 sf.) â " US\$299,990 Two Bedroom Bungalow w/ pool (2475 sf.) â " US\$479,000 Three Bedroom Bungalow w/ pool (3135 sf.) â " US\$547,500... contact agent for more info.