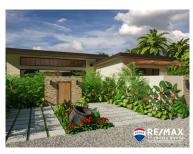

## H8865 - 3 Bdr. Villa in the Rainforest, with Private Pool

Location: Cayo

Beds: 3 | Baths: 3 | Living Area: 3135 | Land Area: 6534 | Frontage: Other

PRICE:USD\$547,500 Nestled at the foothills of the Maya mountains alongside the Sibun River and surrounded by the 10,000 acre Sibun Nature Reserve. It offers prime real estate surrounded by lush mountains and breathtaking rainforest rivers. The Estate is in an already established location and neighboring the renowned Sleeping Giant Rainforest Lodge with onsite luxury resort amenities such as a pool, restaurants, bars, gym, spa, riding stables, and other facilities and amenities. Two, three and four bedroom floor plans are available, each with an optional private pool upgrade, detached garage with covered walkway and modern open concept design. Using the absolute finest in local and imported building materials with design features that include spacious, open plan layouts, expansive outdoor living spaces and custom furniture made from exquisite local hardwoods. Each home will be built paying great attention to detail and a promise that your home will be one that youâ ™II enjoy for a lifetime and for generations to come. One Bedroom Bungalow w/ pool (1724 sf.) â " US\$299,990 Two Bedroom Bungalow w/ pool (2475 sf.) â " US\$479,000 Three Bedroom Bungalow w/ pool (3135 sf.) â " US\$547,500... contact agent for more info.