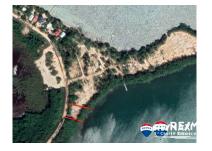

## L8859 - Beachfront Lot in Hopkins

Location: Hopkins, Coral Pointe - Hopkins - Stann Creek Land Area: 7280 | Frontage: Beach-Front

PRICE: USD\$160,000 This unique property has both road frontage and ocean frontage just outside Hopkins Village in Belize, has been cleared and filled and is ready to start building on anytime you are ready. Electric and water are available at the road undeground. Septic is the responsibility of each owner. The main features of this property are natural mangroves which have varied functions including protecting the shoreline from erosion, homes for manatees, turtles, and other nature as the mangrove roots provide safety and security for nesting away from predators. This project has been put together by one of the original builders in the area so you could have your place done by this contractor or one of the other contractors in the area. The property is gated along the front side and with future development full-time security is planned. While this lot doesn't have pristine beach, it is mangrove lined, there is a beach on the opposite side of the property and swimming is great. Two docks have already been built for your boating excursions. Nearby are the resorts where you can gather with your friends, enjoy a meal together, have an afternoon of drinks around the pools, or go out for... contact agent for more info.