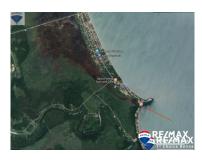

## L8859 - Beachfront Lot in Hopkins

Location: Hopkins, Coral Pointe - Hopkins - Stann Creek Land Area: 7280 | Frontage: Beach-Front

PRICE: USD\$160,000 This unique property has both road frontage and ocean frontage just outside Hopkins Village in Belize, has been cleared and filled and is ready to start building on anytime you are ready. Electric and water are available at the road undeground. Septic is the responsibility of each owner. The main features of this property are natural mangroves which have varied functions including protecting the shoreline from erosion, homes for manatees, turtles, and other nature as the mangrove roots provide safety and security for nesting away from predators. This project has been put together by one of the original builders in the area so you could have your place done by this contractor or one of the other contractors in the area. The property is gated along the front side and with future development full-time security is planned. While this lot doesn't have pristine beach, it is mangrove lined, there is a beach on the opposite side of the property and swimming is great. Two docks have already been built for your boating excursions. Nearby are the resorts where you can gather with your friends, enjoy a meal together, have an afternoon of drinks around the pools, or go out for... contact agent for more info.