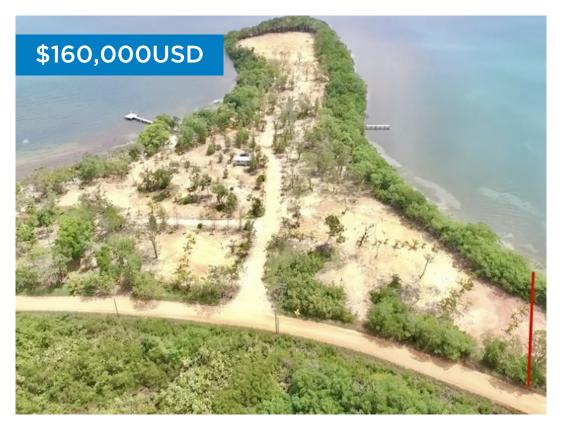

## L8859 - Beachfront Lot in Hopkins

Location: Hopkins, Coral Pointe - Hopkins - Stann Creek Land Area: 7280 | Frontage: Beach-Front

PRICE: USD\$160,000 This unique property has both road frontage and ocean frontage just outside Hopkins Village in Belize, has been cleared and filled and is ready to start building on anytime you are ready. Electric and water are available at the road undeground. Septic is the responsibility of each owner. The main features of this property are natural mangroves which have varied functions including protecting the shoreline from erosion, homes for manatees, turtles, and other nature as the mangrove roots provide safety and security for nesting away from predators. This project has been put together by one of the original builders in the area so you could have your place done by this contractor or one of the other contractors in the area. The property is gated along the front side and with future development full-time security is planned. While this lot doesn't have pristine beach, it is mangrove lined, there is a beach on the opposite side of the property and swimming is great. Two docks have already been built for your boating excursions. Nearby are the resorts where you can gather with your friends, enjoy a meal together, have an afternoon of drinks around the pools, or go out for... contact agent for more info.