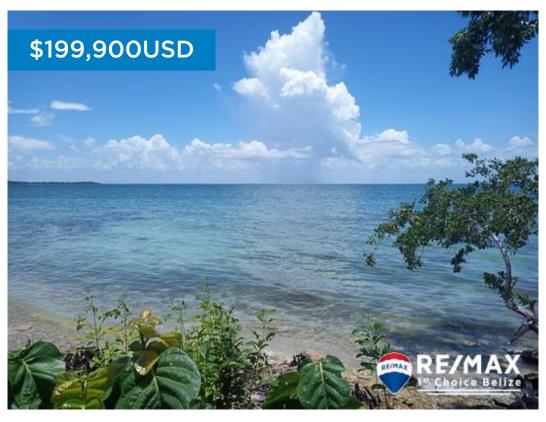

## L4456 - 166 Ft Water-front Lot in Warree Bight

Location: Sarteneja - Corozal Land Area: 118745 | Frontage: Water-Front

Welcome to this extraordinary waterfront property located on the beautiful Chetumal Bay in Warree Bight, Corozal District, Belize. Nestled in a serene and picturesque setting, this property offers a unique opportunity for those seeking an idyllic retreat. One of the most remarkable features of this property is the crystal-clear waters that surround it. Immerse yourself in the refreshing waters and witness the vibrant marine life beneath the surface. Whether you enjoy swimming, snorkeling, or simply admiring the beauty of the bay, this property promises an unmatched waterfront experience. Another highlight of this property is the hard sandy bottom, which provides a solid foundation for various water activities. Whether you're launching a boat, kayaking, or simply strolling along the shore, the firm sandy bottom ensures a pleasant and enjoyable experience for all. For those seeking a peaceful and off-grid lifestyle, this property is an ideal choice. Embrace the tranquility of being disconnected from the hustle and bustle of the modern world, while still being able to appreciate the breathtaking natural surroundings. With 2.726 acres of dry land, you have the opportunity to create your... contact agent for more info.