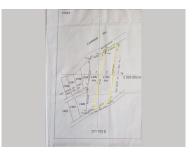

## L4456 - 166 Ft Water-front Lot in Warree Bight

Location: Sarteneja - Corozal Land Area: 118745 | Frontage: Water-Front

Welcome to this extraordinary waterfront property located on the beautiful Chetumal Bay in Warree Bight, Corozal District, Belize. Nestled in a serene and picturesque setting, this property offers a unique opportunity for those seeking an idyllic retreat. One of the most remarkable features of this property is the crystal-clear waters that surround it. Immerse yourself in the refreshing waters and witness the vibrant marine life beneath the surface. Whether you enjoy swimming, snorkeling, or simply admiring the beauty of the bay, this property promises an unmatched waterfront experience. Another highlight of this property is the hard sandy bottom, which provides a solid foundation for various water activities. Whether you're launching a boat, kayaking, or simply strolling along the shore, the firm sandy bottom ensures a pleasant and enjoyable experience for all. For those seeking a peaceful and off-grid lifestyle, this property is an ideal choice. Embrace the tranquility of being disconnected from the hustle and bustle of the modern world, while still being able to appreciate the breathtaking natural surroundings. With 2.726 acres of dry land, you have the opportunity to create your... contact agent for more info.