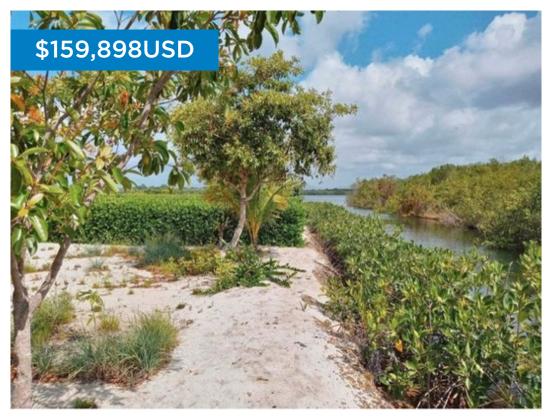

## L4130 - Lagoon lot in Amik Kil Ha

Location: Main Road - Placencia - Stann Creek Land Area: 10367 | Frontage: Water-View

A quiet little housing community of some 34 lots on the banks of our beautiful lagoon, with 2 community parks. Each lot has a canal which joins up ultimately with the lagoon which takes you to the Caribbean sea. A nature lover and boating familyâ ™s utopia. This particular lot has one of the biggest trees in the Amik kil ha community and is bordered on 2 sides by established cocoplum hedges, and mangrove on the canal side. The lot is high and dry, even after heavy summer rains. You would be well pleased to acquire this generous lot which is wide enough for any new home you may design. Lots more info available on enquiring. Pssst, Amik kil ha has its own private beach to use as well. Talk to Theresa today.