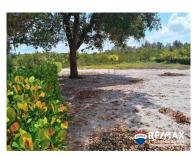

## L4130 - Lagoon lot in Amik Kil Ha

Location: Main Road - Placencia - Stann Creek Land Area: 10367 | Frontage: Water-View

A quiet little housing community of some 34 lots on the banks of our beautiful lagoon, with 2 community parks. Each lot has a canal which joins up ultimately with the lagoon which takes you to the Caribbean sea. A nature lover and boating familyâ ™s utopia. This particular lot has one of the biggest trees in the Amik kil ha community and is bordered on 2 sides by established cocoplum hedges, and mangrove on the canal side. The lot is high and dry, even after heavy summer rains. You would be well pleased to acquire this generous lot which is wide enough for any new home you may design. Lots more info available on enquiring. Pssst, Amik kil ha has its own private beach to use as well. Talk to Theresa today.