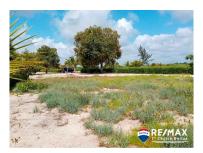

## L4130 - Lagoon lot in Amik Kil Ha

Location: Main Road - Placencia - Stann Creek Land Area: 10367 | Frontage: Water-View

A quiet little housing community of some 34 lots on the banks of our beautiful lagoon, with 2 community parks. Each lot has a canal which joins up ultimately with the lagoon which takes you to the Caribbean sea. A nature lover and boating familyâ ™s utopia. This particular lot has one of the biggest trees in the Amik kil ha community and is bordered on 2 sides by established cocoplum hedges, and mangrove on the canal side. The lot is high and dry, even after heavy summer rains. You would be well pleased to acquire this generous lot which is wide enough for any new home you may design. Lots more info available on enquiring. Pssst, Amik kil ha has its own private beach to use as well. Talk to Theresa today.