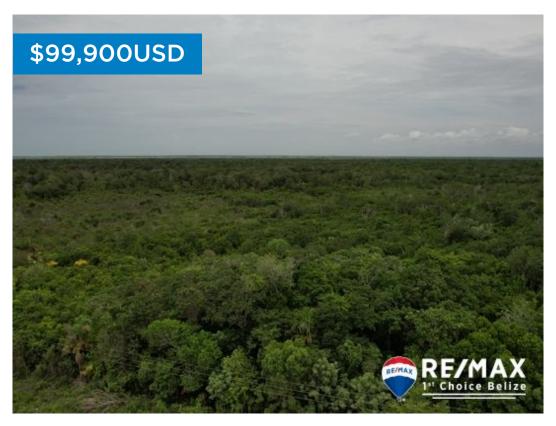

## L4437 - 25 acres in Warree Bight

Location: Sarteneja - Corozal Land Area: 1089000 | Frontage: Road-Front

Welcome to the tropical paradise of Warree Bight! Here, we present to you a magnificent piece of real estate, a hidden gem nestled amidst lush greenery and just a stone's throw away from the sparkling bay. With 25 acres of untouched jungle land, this property is a canvas waiting to be transformed into your dream project. Located a mere 1000 feet from the bay, this exceptional parcel of land offers an unparalleled opportunity for those seeking to create a small farm, a tranquil retreat, or even an eco-resort. The possibilities are as vast as the land itself, and you'll be enchanted by the sheer potential that lies within these 25 acres. Currently off-grid, this property's value is set to skyrocket in the coming years as the area undergoes significant developments. A major road improvement project is already underway, promising easier access and increasing the overall value of the land. This forward-thinking initiative will undoubtedly pave the way for a promising future, making this investment a wise choice for astute buyers. Imagine waking up to the sounds of nature, surrounded by the breathtaking beauty of the jungle. Picture yourself strolling through your own private paradise, where... contact agent for more info.