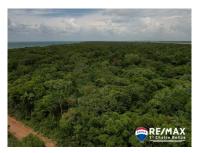

## L4437 - 25 acres in Warree Bight

Location: Sarteneja - Corozal Land Area: 1089000 | Frontage: Road-Front

Welcome to the tropical paradise of Warree Bight! Here, we present to you a magnificent piece of real estate, a hidden gem nestled amidst lush greenery and just a stone's throw away from the sparkling bay. With 25 acres of untouched jungle land, this property is a canvas waiting to be transformed into your dream project. Located a mere 1000 feet from the bay, this exceptional parcel of land offers an unparalleled opportunity for those seeking to create a small farm, a tranquil retreat, or even an eco-resort. The possibilities are as vast as the land itself, and you'll be enchanted by the sheer potential that lies within these 25 acres. Currently off-grid, this property's value is set to skyrocket in the coming years as the area undergoes significant developments. A major road improvement project is already underway, promising easier access and increasing the overall value of the land. This forward-thinking initiative will undoubtedly pave the way for a promising future, making this investment a wise choice for astute buyers. Imagine waking up to the sounds of nature, surrounded by the breathtaking beauty of the jungle. Picture yourself strolling through your own private paradise, where... contact agent for more info.