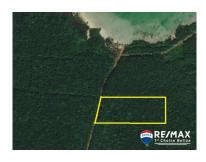

## L4437 - 25 acres in Warree Bight

Location: Sarteneja - Corozal Land Area: 1089000 | Frontage: Road-Front

Welcome to the tropical paradise of Warree Bight! Here, we present to you a magnificent piece of real estate, a hidden gem nestled amidst lush greenery and just a stone's throw away from the sparkling bay. With 25 acres of untouched jungle land, this property is a canvas waiting to be transformed into your dream project. Located a mere 1000 feet from the bay, this exceptional parcel of land offers an unparalleled opportunity for those seeking to create a small farm, a tranquil retreat, or even an eco-resort. The possibilities are as vast as the land itself, and you'll be enchanted by the sheer potential that lies within these 25 acres. Currently off-grid, this property's value is set to skyrocket in the coming years as the area undergoes significant developments. A major road improvement project is already underway, promising easier access and increasing the overall value of the land. This forward-thinking initiative will undoubtedly pave the way for a promising future, making this investment a wise choice for astute buyers. Imagine waking up to the sounds of nature, surrounded by the breathtaking beauty of the jungle. Picture yourself strolling through your own private paradise, where... contact agent for more info.