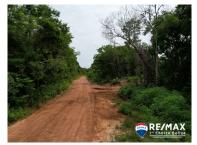

## L4437 - 25 acres in Warree Bight

Location: Sarteneja - Corozal Land Area: 1089000 | Frontage: Road-Front

Welcome to the tropical paradise of Warree Bight! Here, we present to you a magnificent piece of real estate, a hidden gem nestled amidst lush greenery and just a stone's throw away from the sparkling bay. With 25 acres of untouched jungle land, this property is a canvas waiting to be transformed into your dream project. Located a mere 1000 feet from the bay, this exceptional parcel of land offers an unparalleled opportunity for those seeking to create a small farm, a tranquil retreat, or even an eco-resort. The possibilities are as vast as the land itself, and you'll be enchanted by the sheer potential that lies within these 25 acres. Currently off-grid, this property's value is set to skyrocket in the coming years as the area undergoes significant developments. A major road improvement project is already underway, promising easier access and increasing the overall value of the land. This forward-thinking initiative will undoubtedly pave the way for a promising future, making this investment a wise choice for astute buyers. Imagine waking up to the sounds of nature, surrounded by the breathtaking beauty of the jungle. Picture yourself strolling through your own private paradise, where... contact agent for more info.