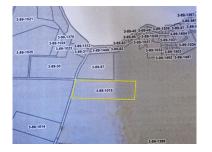

## L4437 - 25 acres in Warree Bight

Location: Sarteneja - Corozal Land Area: 1089000 | Frontage: Road-Front

Welcome to the tropical paradise of Warree Bight! Here, we present to you a magnificent piece of real estate, a hidden gem nestled amidst lush greenery and just a stone's throw away from the sparkling bay. With 25 acres of untouched jungle land, this property is a canvas waiting to be transformed into your dream project. Located a mere 1000 feet from the bay, this exceptional parcel of land offers an unparalleled opportunity for those seeking to create a small farm, a tranquil retreat, or even an eco-resort. The possibilities are as vast as the land itself, and you'll be enchanted by the sheer potential that lies within these 25 acres. Currently off-grid, this property's value is set to skyrocket in the coming years as the area undergoes significant developments. A major road improvement project is already underway, promising easier access and increasing the overall value of the land. This forward-thinking initiative will undoubtedly pave the way for a promising future, making this investment a wise choice for astute buyers. Imagine waking up to the sounds of nature, surrounded by the breathtaking beauty of the jungle. Picture yourself strolling through your own private paradise, where... contact agent for more info.