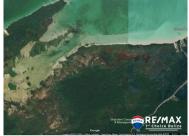

## L4438 - 86 Acres with 3000 feet of Waterfront

Location: Sarteneja - Corozal

Land Area: 3746160 | Frontage: Water-Front

Welcome to the exquisite paradise of Warree Bight in the Corozal District of Belize, where a remarkable 86-acre property awaits you. Nestled in the heart of nature, this stunning land offers a truly immersive experience for those seeking an eco-resort or a tranquil retreat. Encompassing 86 acres, this expansive property boasts a lush tropical forest covering 50 acres, ensuring a serene and captivating environment. Immerse yourself in the rich biodiversity and marvel at the vibrant flora and fauna that thrive within this natural sanctuary. While the land is currently off the grid, rest assured that access to electricity is on the horizon, with plans underway for future connection. This exciting development will provide modern amenities while allowing you to enjoy the serenity of off-grid living. One of the property's most remarkable features is its remarkable 3000 feet of waterfront, providing an idyllic setting for recreational activities and leisurely strolls. The sandy hard bottom of the water enhances the appeal, making it perfect for swimming, sunbathing, or simply embracing the soothing ambiance of the coastline. For nature enthusiasts, the location of this property is truly unparalleled.... contact agent for more info.