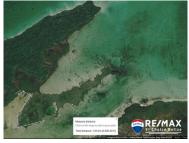

## L4438 - 86 Acres with 3000 feet of Waterfront

Location: Sarteneja - Corozal

Land Area: 3746160 | Frontage: Water-Front

Welcome to the exquisite paradise of Warree Bight in the Corozal District of Belize, where a remarkable 86-acre property awaits you. Nestled in the heart of nature, this stunning land offers a truly immersive experience for those seeking an eco-resort or a tranquil retreat. Encompassing 86 acres, this expansive property boasts a lush tropical forest covering 50 acres, ensuring a serene and captivating environment. Immerse yourself in the rich biodiversity and marvel at the vibrant flora and fauna that thrive within this natural sanctuary. While the land is currently off the grid, rest assured that access to electricity is on the horizon, with plans underway for future connection. This exciting development will provide modern amenities while allowing you to enjoy the serenity of off-grid living. One of the property's most remarkable features is its remarkable 3000 feet of waterfront, providing an idyllic setting for recreational activities and leisurely strolls. The sandy hard bottom of the water enhances the appeal, making it perfect for swimming, sunbathing, or simply embracing the soothing ambiance of the coastline. For nature enthusiasts, the location of this property is truly unparalleled.... contact agent for more info.