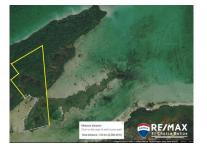

## L4438 - 86 Acres with 3000 feet of Waterfront

Location: Sarteneja - Corozal

Land Area: 3746160 | Frontage: Water-Front

Welcome to the exquisite paradise of Warree Bight in the Corozal District of Belize, where a remarkable 86-acre property awaits you. Nestled in the heart of nature, this stunning land offers a truly immersive experience for those seeking an eco-resort or a tranquil retreat. Encompassing 86 acres, this expansive property boasts a lush tropical forest covering 50 acres, ensuring a serene and captivating environment. Immerse yourself in the rich biodiversity and marvel at the vibrant flora and fauna that thrive within this natural sanctuary. While the land is currently off the grid, rest assured that access to electricity is on the horizon, with plans underway for future connection. This exciting development will provide modern amenities while allowing you to enjoy the serenity of off-grid living. One of the property's most remarkable features is its remarkable 3000 feet of waterfront, providing an idyllic setting for recreational activities and leisurely strolls. The sandy hard bottom of the water enhances the appeal, making it perfect for swimming, sunbathing, or simply embracing the soothing ambiance of the coastline. For nature enthusiasts, the location of this property is truly unparalleled.... contact agent for more info.