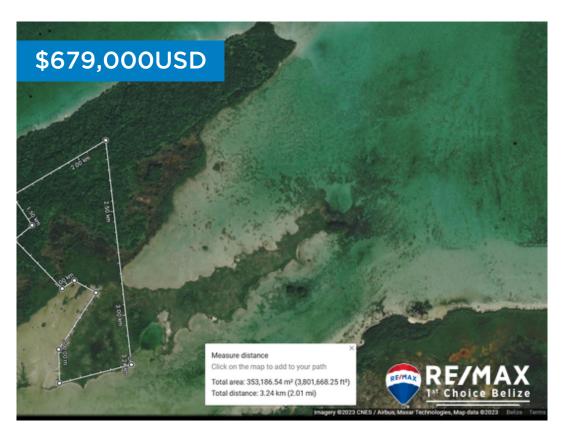

## L4438 - 86 Acres with 3000 feet of Waterfront

Location: Sarteneja - Corozal

Land Area: 3746160 | Frontage: Water-Front

Welcome to the exquisite paradise of Warree Bight in the Corozal District of Belize, where a remarkable 86-acre property awaits you. Nestled in the heart of nature, this stunning land offers a truly immersive experience for those seeking an eco-resort or a tranquil retreat. Encompassing 86 acres, this expansive property boasts a lush tropical forest covering 50 acres, ensuring a serene and captivating environment. Immerse yourself in the rich biodiversity and marvel at the vibrant flora and fauna that thrive within this natural sanctuary. While the land is currently off the grid, rest assured that access to electricity is on the horizon, with plans underway for future connection. This exciting development will provide modern amenities while allowing you to enjoy the serenity of off-grid living. One of the property's most remarkable features is its remarkable 3000 feet of waterfront, providing an idyllic setting for recreational activities and leisurely strolls. The sandy hard bottom of the water enhances the appeal, making it perfect for swimming, sunbathing, or simply embracing the soothing ambiance of the coastline. For nature enthusiasts, the location of this property is truly unparalleled.... contact agent for more info.