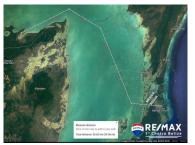

## L4438 - 86 Acres with 3000 feet of Waterfront

Location: Sarteneja - Corozal

Land Area: 3746160 | Frontage: Water-Front

Welcome to the exquisite paradise of Warree Bight in the Corozal District of Belize, where a remarkable 86-acre property awaits you. Nestled in the heart of nature, this stunning land offers a truly immersive experience for those seeking an eco-resort or a tranquil retreat. Encompassing 86 acres, this expansive property boasts a lush tropical forest covering 50 acres, ensuring a serene and captivating environment. Immerse yourself in the rich biodiversity and marvel at the vibrant flora and fauna that thrive within this natural sanctuary. While the land is currently off the grid, rest assured that access to electricity is on the horizon, with plans underway for future connection. This exciting development will provide modern amenities while allowing you to enjoy the serenity of off-grid living. One of the property's most remarkable features is its remarkable 3000 feet of waterfront, providing an idyllic setting for recreational activities and leisurely strolls. The sandy hard bottom of the water enhances the appeal, making it perfect for swimming, sunbathing, or simply embracing the soothing ambiance of the coastline. For nature enthusiasts, the location of this property is truly unparalleled.... contact agent for more info.