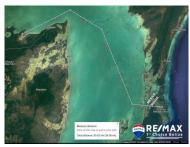

## L4439 - 40 acres of waterfront in warre bight

Location: Sarteneja - Corozal

Land Area: 1742400 | Frontage: Water-View

Introducing a magnificent 40-acre property located in the enchanting Warree Bight area of the Corozal District in Belize. With an impressive 1.8 miles of breathtaking water frontage and surrounded by lush tropical forest, this property offers an unparalleled opportunity for your dream investment. Nestled in an off-grid paradise, this land presents a captivating blend of natural beauty and potential. While currently off-grid, you can anticipate access to electricity in the near future, ensuring modern amenities without compromising the tranquil environment. Moreover, the property boasts a sandy hard bottom along the water, creating an idyllic setting for various water-based activities. With its remarkable attributes, this land is ideally suited for an eco-resort or a simple house development. The possibilities are endless, allowing you to create a haven harmoniously integrated with the surrounding natural wonders. Additionally, major road infrastructure improvements are currently underway, further enhancing accessibility and convenience. Positioned just 35 miles away by boat lies the Bacalar Chico reserve, granting effortless access to the renowned barrier reef. The abundance of underwater... contact agent for more info.