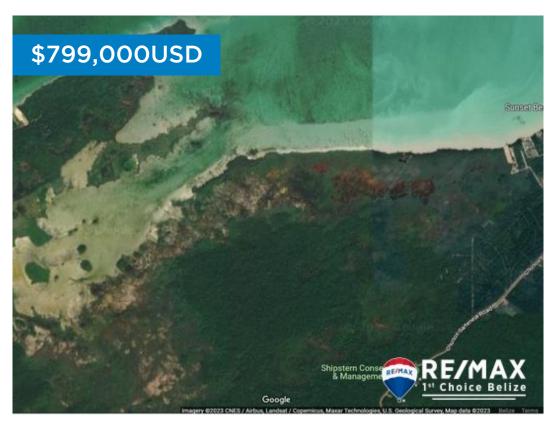

## L4439 - 40 acres of waterfront in warre bight

Location: Sarteneja - Corozal

Land Area: 1742400 | Frontage: Water-View

Introducing a magnificent 40-acre property located in the enchanting Warree Bight area of the Corozal District in Belize. With an impressive 1.8 miles of breathtaking water frontage and surrounded by lush tropical forest, this property offers an unparalleled opportunity for your dream investment. Nestled in an off-grid paradise, this land presents a captivating blend of natural beauty and potential. While currently off-grid, you can anticipate access to electricity in the near future, ensuring modern amenities without compromising the tranquil environment. Moreover, the property boasts a sandy hard bottom along the water, creating an idyllic setting for various water-based activities. With its remarkable attributes, this land is ideally suited for an eco-resort or a simple house development. The possibilities are endless, allowing you to create a haven harmoniously integrated with the surrounding natural wonders. Additionally, major road infrastructure improvements are currently underway, further enhancing accessibility and convenience. Positioned just 35 miles away by boat lies the Bacalar Chico reserve, granting effortless access to the renowned barrier reef. The abundance of underwater... contact agent for more info.