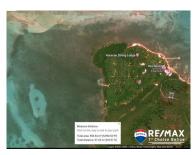

## L4459 - Long Caye property

Location: Long Coco Caye - Stann Creek Land Area: 6065 | Frontage: Road-Front

Welcome to your very own slice of paradise on Long Caye Island, Belize! Picture yourself waking up to breathtaking sunrises, the gentle sound of waves, and the sweet aroma of the Caribbean breeze. This extraordinary property offers an unparalleled experience, combining the wonders of scuba diving heaven with the serenity of an ECO island. Situated just 45 miles from Belize City, 70 miles from Placencia, and 50 miles from San Pedro, this prime location provides easy access to all the conveniences you need while still granting you the seclusion and tranquility you desire. One of the most enticing features of this property is its proximity to world-class diving spots. Within a boat ride of just 5 to 30 minutes, you'll find yourself exploring the legendary Blue Hole, the mesmerizing Half Moon Caye, and numerous other local dive sites. For scuba enthusiasts, this is a dream come true! The Homeowners' Association fees are an incredibly affordable \$284.00 USD per year, making this property not just an alluring paradise but an economically sensible investment. Embrace a worry-free lifestyle with the HOA handling various island amenities and services. Covering an ample lot size of 674 square yards,... contact agent for more info.