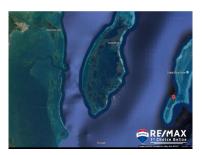

## L4459 - Long Caye property

Location: Long Coco Caye - Stann Creek Land Area: 6065 | Frontage: Road-Front

Welcome to your very own slice of paradise on Long Caye Island, Belize! Picture yourself waking up to breathtaking sunrises, the gentle sound of waves, and the sweet aroma of the Caribbean breeze. This extraordinary property offers an unparalleled experience, combining the wonders of scuba diving heaven with the serenity of an ECO island. Situated just 45 miles from Belize City, 70 miles from Placencia, and 50 miles from San Pedro, this prime location provides easy access to all the conveniences you need while still granting you the seclusion and tranquility you desire. One of the most enticing features of this property is its proximity to world-class diving spots. Within a boat ride of just 5 to 30 minutes, you'll find yourself exploring the legendary Blue Hole, the mesmerizing Half Moon Caye, and numerous other local dive sites. For scuba enthusiasts, this is a dream come true! The Homeowners' Association fees are an incredibly affordable \$284.00 USD per year, making this property not just an alluring paradise but an economically sensible investment. Embrace a worry-free lifestyle with the HOA handling various island amenities and services. Covering an ample lot size of 674 square yards,... contact agent for more info.