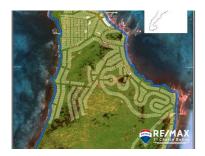

## L4459 - Long Caye property

Location: Long Coco Caye - Stann Creek Land Area: 6065 | Frontage: Road-Front

Welcome to your very own slice of paradise on Long Caye Island, Belize! Picture yourself waking up to breathtaking sunrises, the gentle sound of waves, and the sweet aroma of the Caribbean breeze. This extraordinary property offers an unparalleled experience, combining the wonders of scuba diving heaven with the serenity of an ECO island. Situated just 45 miles from Belize City, 70 miles from Placencia, and 50 miles from San Pedro, this prime location provides easy access to all the conveniences you need while still granting you the seclusion and tranquility you desire. One of the most enticing features of this property is its proximity to world-class diving spots. Within a boat ride of just 5 to 30 minutes, you'll find yourself exploring the legendary Blue Hole, the mesmerizing Half Moon Caye, and numerous other local dive sites. For scuba enthusiasts, this is a dream come true! The Homeowners' Association fees are an incredibly affordable \$284.00 USD per year, making this property not just an alluring paradise but an economically sensible investment. Embrace a worry-free lifestyle with the HOA handling various island amenities and services. Covering an ample lot size of 674 square yards,... contact agent for more info.