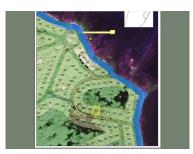

## L4459 - Long Caye property

Location: Long Coco Caye - Stann Creek Land Area: 6065 | Frontage: Road-Front

Welcome to your very own slice of paradise on Long Caye Island, Belize! Picture yourself waking up to breathtaking sunrises, the gentle sound of waves, and the sweet aroma of the Caribbean breeze. This extraordinary property offers an unparalleled experience, combining the wonders of scuba diving heaven with the serenity of an ECO island. Situated just 45 miles from Belize City, 70 miles from Placencia, and 50 miles from San Pedro, this prime location provides easy access to all the conveniences you need while still granting you the seclusion and tranquility you desire. One of the most enticing features of this property is its proximity to world-class diving spots. Within a boat ride of just 5 to 30 minutes, you'll find yourself exploring the legendary Blue Hole, the mesmerizing Half Moon Caye, and numerous other local dive sites. For scuba enthusiasts, this is a dream come true! The Homeowners' Association fees are an incredibly affordable \$284.00 USD per year, making this property not just an alluring paradise but an economically sensible investment. Embrace a worry-free lifestyle with the HOA handling various island amenities and services. Covering an ample lot size of 674 square yards,... contact agent for more info.