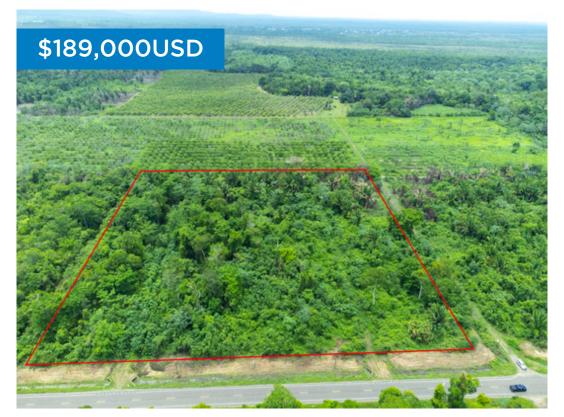

## L3881 - Approved Subdivision Right off the Pavement

Location: Hopkins - Stann Creek Land Area: 435600 | Frontage: Road-Front

YOU DON"T WANT TO MISS this AMAZING and RARE opportunity to purchase an approved subdivision ready to market as individual lots. This 10 acre parcel has been subdivided into 18 generously sized lots. Sitting adjacent to the paved road leading East to Hopkins and West to the Southern Highway these lots are perfectly positioned. This property is being sold as an entire subdivision NOT individual lots so the sale price includes all 18 lots. Contact us today to find out more about this property and book your showing!