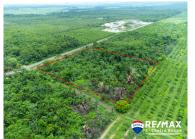

## L3881 - Approved Subdivision Right off the Pavement

Location: Hopkins - Stann Creek Land Area: 435600 | Frontage: Road-Front

YOU DON"T WANT TO MISS this AMAZING and RARE opportunity to purchase an approved subdivision ready to market as individual lots. This 10 acre parcel has been subdivided into 18 generously sized lots. Sitting adjacent to the paved road leading East to Hopkins and West to the Southern Highway these lots are perfectly positioned. This property is being sold as an entire subdivision NOT individual lots so the sale price includes all 18 lots. Contact us today to find out more about this property and book your showing!