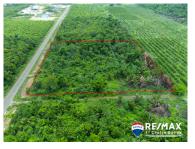

## L3881 - Approved Subdivision Right off the Pavement

Location: Hopkins - Stann Creek Land Area: 435600 | Frontage: Road-Front

YOU DON"T WANT TO MISS this AMAZING and RARE opportunity to purchase an approved subdivision ready to market as individual lots. This 10 acre parcel has been subdivided into 18 generously sized lots. Sitting adjacent to the paved road leading East to Hopkins and West to the Southern Highway these lots are perfectly positioned. This property is being sold as an entire subdivision NOT individual lots so the sale price includes all 18 lots. Contact us today to find out more about this property and book your showing!