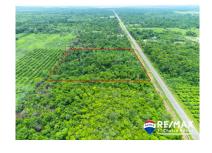

## L3881 - Approved Subdivision Right off the Pavement

Location: Hopkins - Stann Creek Land Area: 435600 | Frontage: Road-Front

YOU DON"T WANT TO MISS this AMAZING and RARE opportunity to purchase an approved subdivision ready to market as individual lots. This 10 acre parcel has been subdivided into 18 generously sized lots. Sitting adjacent to the paved road leading East to Hopkins and West to the Southern Highway these lots are perfectly positioned. This property is being sold as an entire subdivision NOT individual lots so the sale price includes all 18 lots. Contact us today to find out more about this property and book your showing!