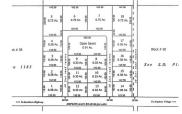

## L3881 - Approved Subdivision Right off the Pavement

Location: Hopkins - Stann Creek Land Area: 435600 | Frontage: Road-Front

YOU DON"T WANT TO MISS this AMAZING and RARE opportunity to purchase an approved subdivision ready to market as individual lots. This 10 acre parcel has been subdivided into 18 generously sized lots. Sitting adjacent to the paved road leading East to Hopkins and West to the Southern Highway these lots are perfectly positioned. This property is being sold as an entire subdivision NOT individual lots so the sale price includes all 18 lots. Contact us today to find out more about this property and book your showing!