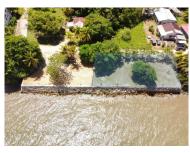

## L6836 - Seafront Lot – 150 feet of Caribbean Sea Frontage with Sea Wall

Location: Punta Gorda - Toledo Land Area: 7375.24 | Frontage: Beach-Front

Ready to build your seafront abode in southern Belize? This beachfront lot at the end of Punta Gorda town offers solid ground on which to construct your dream home. Secured by a 6-foot deep sea wall, and filled gradually to let the soil settle naturally, this 50 x 150-foot lot offers a blank slate for a strong home. Incredibly solid, the sea wall is a mixture of boulders, large rocks, and cement that has withstood two tropical storms and two earthquakes so far. Raised 18 feet above sea level, you wonâ ™t find better views than from this property, which is among the highest seafront properties in Belize. Indulge in the soothing Caribbean Sea and its cooling breezes! Located at the end of one of the main avenues in Punta Gorda town, Front Street, and one lot over from the famous Ashaâ ™s Restaurant, this convenient location would make an ideal vacation rental property. Call today to schedule a viewing or virtual tour!