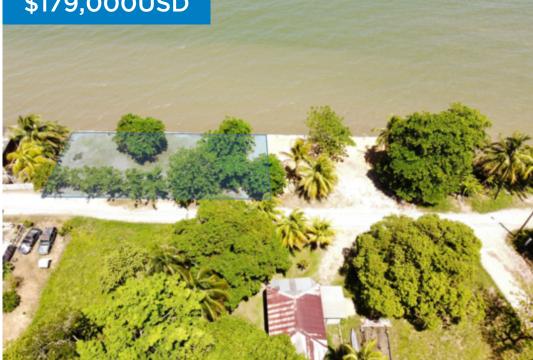

## L6836 - Seafront Lot – 150 feet of Caribbean Sea Frontage with Sea Wall

Location: Punta Gorda - Toledo Land Area: 7375.24 | Frontage: Beach-Front

Ready to build your seafront abode in southern Belize? This beachfront lot at the end of Punta Gorda town offers solid ground on which to construct your dream home. Secured by a 6-foot deep sea wall, and filled gradually to let the soil settle naturally, this 50 x 150-foot lot offers a blank slate for a strong home. Incredibly solid, the sea wall is a mixture of boulders, large rocks, and cement that has withstood two tropical storms and two earthquakes so far. Raised 18 feet above sea level, you wonâ ™t find better views than from this property, which is among the highest seafront properties in Belize. Indulge in the soothing Caribbean Sea and its cooling breezes! Located at the end of one of the main avenues in Punta Gorda town, Front Street, and one lot over from the famous Ashaâ ™s Restaurant, this convenient location would make an ideal vacation rental property. Call today to schedule a viewing or virtual tour!