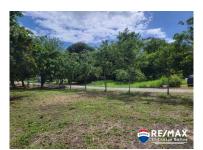

## L6836 - Seafront Lot – 150 feet of Caribbean Sea Frontage with Sea Wall

Location: Punta Gorda - Toledo Land Area: 7375.24 | Frontage: Beach-Front

Ready to build your seafront abode in southern Belize? This beachfront lot at the end of Punta Gorda town offers solid ground on which to construct your dream home. Secured by a 6-foot deep sea wall, and filled gradually to let the soil settle naturally, this 50 x 150-foot lot offers a blank slate for a strong home. Incredibly solid, the sea wall is a mixture of boulders, large rocks, and cement that has withstood two tropical storms and two earthquakes so far. Raised 18 feet above sea level, you wonâ ™t find better views than from this property, which is among the highest seafront properties in Belize. Indulge in the soothing Caribbean Sea and its cooling breezes! Located at the end of one of the main avenues in Punta Gorda town, Front Street, and one lot over from the famous Ashaâ ™s Restaurant, this convenient location would make an ideal vacation rental property. Call today to schedule a viewing or virtual tour!