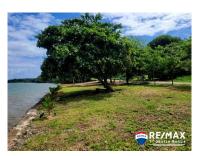

## L6836 - Seafront Lot – 150 feet of Caribbean Sea Frontage with Sea Wall

Location: Punta Gorda - Toledo Land Area: 7375.24 | Frontage: Beach-Front

Ready to build your seafront abode in southern Belize? This beachfront lot at the end of Punta Gorda town offers solid ground on which to construct your dream home. Secured by a 6-foot deep sea wall, and filled gradually to let the soil settle naturally, this 50 x 150-foot lot offers a blank slate for a strong home. Incredibly solid, the sea wall is a mixture of boulders, large rocks, and cement that has withstood two tropical storms and two earthquakes so far. Raised 18 feet above sea level, you wonâ ™t find better views than from this property, which is among the highest seafront properties in Belize. Indulge in the soothing Caribbean Sea and its cooling breezes! Located at the end of one of the main avenues in Punta Gorda town, Front Street, and one lot over from the famous Ashaâ ™s Restaurant, this convenient location would make an ideal vacation rental property. Call today to schedule a viewing or virtual tour!