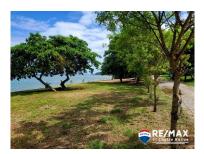

## L6836 - Seafront Lot – 150 feet of Caribbean Sea Frontage with Sea Wall

Location: Punta Gorda - Toledo Land Area: 7375.24 | Frontage: Beach-Front

Ready to build your seafront abode in southern Belize? This beachfront lot at the end of Punta Gorda town offers solid ground on which to construct your dream home. Secured by a 6-foot deep sea wall, and filled gradually to let the soil settle naturally, this 50 x 150-foot lot offers a blank slate for a strong home. Incredibly solid, the sea wall is a mixture of boulders, large rocks, and cement that has withstood two tropical storms and two earthquakes so far. Raised 18 feet above sea level, you wonâ ™t find better views than from this property, which is among the highest seafront properties in Belize. Indulge in the soothing Caribbean Sea and its cooling breezes! Located at the end of one of the main avenues in Punta Gorda town, Front Street, and one lot over from the famous Ashaâ ™s Restaurant, this convenient location would make an ideal vacation rental property. Call today to schedule a viewing or virtual tour!