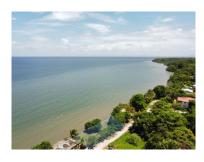

## L6836 - Seafront Lot – 150 feet of Caribbean Sea Frontage with Sea Wall

Location: Punta Gorda - Toledo Land Area: 7375.24 | Frontage: Beach-Front

Ready to build your seafront abode in southern Belize? This beachfront lot at the end of Punta Gorda town offers solid ground on which to construct your dream home. Secured by a 6-foot deep sea wall, and filled gradually to let the soil settle naturally, this 50 x 150-foot lot offers a blank slate for a strong home. Incredibly solid, the sea wall is a mixture of boulders, large rocks, and cement that has withstood two tropical storms and two earthquakes so far. Raised 18 feet above sea level, you wonâ ™t find better views than from this property, which is among the highest seafront properties in Belize. Indulge in the soothing Caribbean Sea and its cooling breezes! Located at the end of one of the main avenues in Punta Gorda town, Front Street, and one lot over from the famous Ashaâ ™s Restaurant, this convenient location would make an ideal vacation rental property. Call today to schedule a viewing or virtual tour!