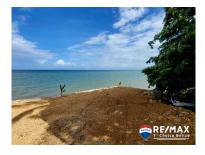

## L6837 - Seafront Lot â€" 100 feet of Caribbean Sea Frontage with Sea Wall

Location: Punta Gorda - Toledo Land Area: 4994.45 | Frontage: Beach-Front

Ready to build your seafront abode in southern Belize? This beachfront lot at the end of Punta Gorda town offers solid ground on which to construct your dream home. Secured by a 6-foot deep sea wall, and filled gradually to let the soil settle naturally, this 50 x 100-foot lot offers a blank slate for a strong home. Incredibly solid, the sea wall is a mixture of boulders, large rocks, and cement that has withstood two tropical storms and two earthquakes so far. Raised 18 feet above sea level, you wonâ ™t find better views than from this property, which is among the highest seafront properties in Belize. Indulge in the soothing Caribbean Sea and its cooling breezes! Located at the end of one of the main avenues in Punta Gorda town, Front Street, and one lot over from the famous Ashaâ ™s Restaurant, this convenient location would make an ideal vacation rental property. Call today to schedule a viewing or virtual tour!