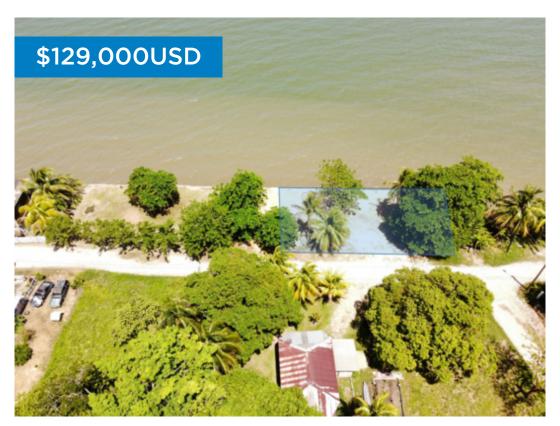

## L6837 - Seafront Lot â€" 100 feet of Caribbean Sea Frontage with Sea Wall

Location: Punta Gorda - Toledo Land Area: 4994.45 | Frontage: Beach-Front

Ready to build your seafront abode in southern Belize? This beachfront lot at the end of Punta Gorda town offers solid ground on which to construct your dream home. Secured by a 6-foot deep sea wall, and filled gradually to let the soil settle naturally, this 50 x 100-foot lot offers a blank slate for a strong home. Incredibly solid, the sea wall is a mixture of boulders, large rocks, and cement that has withstood two tropical storms and two earthquakes so far. Raised 18 feet above sea level, you wonâ ™t find better views than from this property, which is among the highest seafront properties in Belize. Indulge in the soothing Caribbean Sea and its cooling breezes! Located at the end of one of the main avenues in Punta Gorda town, Front Street, and one lot over from the famous Ashaâ ™s Restaurant, this convenient location would make an ideal vacation rental property. Call today to schedule a viewing or virtual tour!