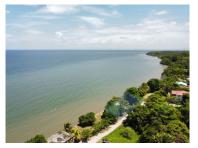

## L6837 - Seafront Lot â€" 100 feet of Caribbean Sea Frontage with Sea Wall

Location: Punta Gorda - Toledo Land Area: 4994.45 | Frontage: Beach-Front

Ready to build your seafront abode in southern Belize? This beachfront lot at the end of Punta Gorda town offers solid ground on which to construct your dream home. Secured by a 6-foot deep sea wall, and filled gradually to let the soil settle naturally, this 50 x 100-foot lot offers a blank slate for a strong home. Incredibly solid, the sea wall is a mixture of boulders, large rocks, and cement that has withstood two tropical storms and two earthquakes so far. Raised 18 feet above sea level, you wonâ ™t find better views than from this property, which is among the highest seafront properties in Belize. Indulge in the soothing Caribbean Sea and its cooling breezes! Located at the end of one of the main avenues in Punta Gorda town, Front Street, and one lot over from the famous Ashaâ ™s Restaurant, this convenient location would make an ideal vacation rental property. Call today to schedule a viewing or virtual tour!