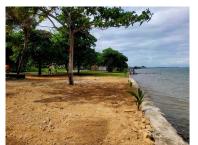

## L6837 - Seafront Lot â€" 100 feet of Caribbean Sea Frontage with Sea Wall

Location: Punta Gorda - Toledo Land Area: 4994.45 | Frontage: Beach-Front

Ready to build your seafront abode in southern Belize? This beachfront lot at the end of Punta Gorda town offers solid ground on which to construct your dream home. Secured by a 6-foot deep sea wall, and filled gradually to let the soil settle naturally, this 50 x 100-foot lot offers a blank slate for a strong home. Incredibly solid, the sea wall is a mixture of boulders, large rocks, and cement that has withstood two tropical storms and two earthquakes so far. Raised 18 feet above sea level, you wonâ ™t find better views than from this property, which is among the highest seafront properties in Belize. Indulge in the soothing Caribbean Sea and its cooling breezes! Located at the end of one of the main avenues in Punta Gorda town, Front Street, and one lot over from the famous Ashaâ ™s Restaurant, this convenient location would make an ideal vacation rental property. Call today to schedule a viewing or virtual tour!