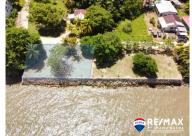

## L6837 - Seafront Lot â€" 100 feet of Caribbean Sea Frontage with Sea Wall

Location: Punta Gorda - Toledo Land Area: 4994.45 | Frontage: Beach-Front

Ready to build your seafront abode in southern Belize? This beachfront lot at the end of Punta Gorda town offers solid ground on which to construct your dream home. Secured by a 6-foot deep sea wall, and filled gradually to let the soil settle naturally, this 50 x 100-foot lot offers a blank slate for a strong home. Incredibly solid, the sea wall is a mixture of boulders, large rocks, and cement that has withstood two tropical storms and two earthquakes so far. Raised 18 feet above sea level, you wonâ ™t find better views than from this property, which is among the highest seafront properties in Belize. Indulge in the soothing Caribbean Sea and its cooling breezes! Located at the end of one of the main avenues in Punta Gorda town, Front Street, and one lot over from the famous Ashaâ ™s Restaurant, this convenient location would make an ideal vacation rental property. Call today to schedule a viewing or virtual tour!