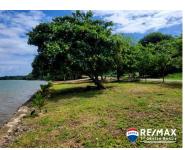

## L6837 - Seafront Lot â€" 100 feet of Caribbean Sea Frontage with Sea Wall

Location: Punta Gorda - Toledo Land Area: 4994.45 | Frontage: Beach-Front

Ready to build your seafront abode in southern Belize? This beachfront lot at the end of Punta Gorda town offers solid ground on which to construct your dream home. Secured by a 6-foot deep sea wall, and filled gradually to let the soil settle naturally, this 50 x 100-foot lot offers a blank slate for a strong home. Incredibly solid, the sea wall is a mixture of boulders, large rocks, and cement that has withstood two tropical storms and two earthquakes so far. Raised 18 feet above sea level, you wonâ ™t find better views than from this property, which is among the highest seafront properties in Belize. Indulge in the soothing Caribbean Sea and its cooling breezes! Located at the end of one of the main avenues in Punta Gorda town, Front Street, and one lot over from the famous Ashaâ ™s Restaurant, this convenient location would make an ideal vacation rental property. Call today to schedule a viewing or virtual tour!