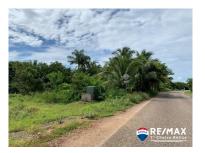

## L8839 - Lagoon Front Lot in Plantation

Location: Placencia - Plantation - Stann Creek Land Area: 6269 | Frontage: Water-Front

PRICE: USD\$210,000 Located in the peaceful Plantation area, on the Placencia Peninsula. A quiet and peaceful neighborhood with established homes and community! This residential lagoon front lot is just north of the Plantation. This quickly developing area is conveniently located only 30 minutes north of Placencia Village and a short 10 minute drive to Maya Beach. It also has direct main road frontage. With water and electric services running along the property making this property ready for development. Build your dream house and enjoy the fantastic view and cool Caribbean breeze. The beachfront lot across the road, Parcel 155 is also available, at