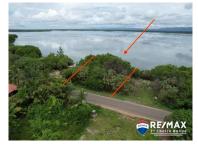

## L8839 - Lagoon Front Lot in Plantation

Location: Placencia - Plantation - Stann Creek Land Area: 6269 | Frontage: Water-Front

PRICE: USD\$210,000 Located in the peaceful Plantation area, on the Placencia Peninsula. A quiet and peaceful neighborhood with established homes and community! This residential lagoon front lot is just north of the Plantation. This quickly developing area is conveniently located only 30 minutes north of Placencia Village and a short 10 minute drive to Maya Beach. It also has direct main road frontage. With water and electric services running along the property making this property ready for development. Build your dream house and enjoy the fantastic view and cool Caribbean breeze. The beachfront lot across the road, Parcel 155 is also available, at