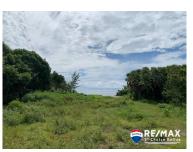

## L8839 - Lagoon Front Lot in Plantation

Location: Placencia - Plantation - Stann Creek Land Area: 6269 | Frontage: Water-Front

PRICE: USD\$210,000 Located in the peaceful Plantation area, on the Placencia Peninsula. A quiet and peaceful neighborhood with established homes and community! This residential lagoon front lot is just north of the Plantation. This quickly developing area is conveniently located only 30 minutes north of Placencia Village and a short 10 minute drive to Maya Beach. It also has direct main road frontage. With water and electric services running along the property making this property ready for development. Build your dream house and enjoy the fantastic view and cool Caribbean breeze. The beachfront lot across the road, Parcel 155 is also available, at