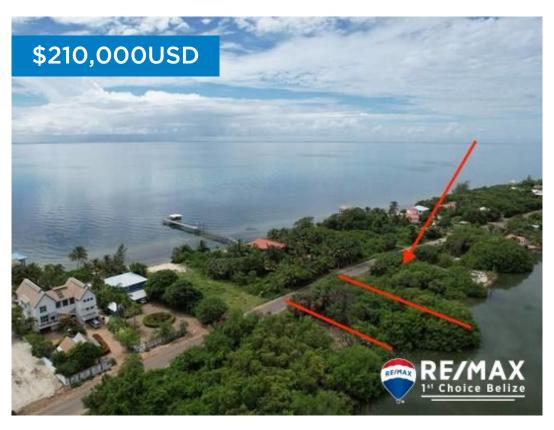

## L8839 - Lagoon Front Lot in Plantation

Location: Placencia - Plantation - Stann Creek Land Area: 6269 | Frontage: Water-Front

PRICE: USD\$210,000 Located in the peaceful Plantation area, on the Placencia Peninsula. A quiet and peaceful neighborhood with established homes and community! This residential lagoon front lot is just north of the Plantation. This quickly developing area is conveniently located only 30 minutes north of Placencia Village and a short 10 minute drive to Maya Beach. It also has direct main road frontage. With water and electric services running along the property making this property ready for development. Build your dream house and enjoy the fantastic view and cool Caribbean breeze. The beachfront lot across the road, Parcel 155 is also available, at