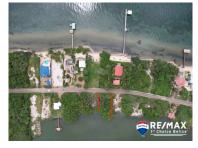

## L8839 - Lagoon Front Lot in Plantation

Location: Placencia - Plantation - Stann Creek Land Area: 6269 | Frontage: Water-Front

PRICE: USD\$210,000 Located in the peaceful Plantation area, on the Placencia Peninsula. A quiet and peaceful neighborhood with established homes and community! This residential lagoon front lot is just north of the Plantation. This quickly developing area is conveniently located only 30 minutes north of Placencia Village and a short 10 minute drive to Maya Beach. It also has direct main road frontage. With water and electric services running along the property making this property ready for development. Build your dream house and enjoy the fantastic view and cool Caribbean breeze. The beachfront lot across the road, Parcel 155 is also available, at