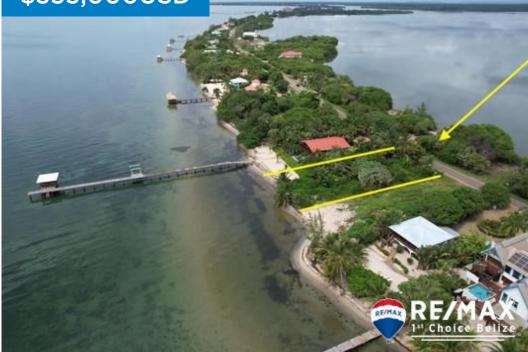

## L8840 - 0.26 Acre Beachfront Lot in Plantation

Location: Placencia - Plantation - Stann Creek Land Area: 11581 | Frontage: Beach-Front

PRICE: USD\$355,000 Located in the peaceful Plantation area, on the Placencia Peninsula. A quiet and peaceful neighborhood with established homes and community! This residential beachfront lot is just north of the Plantation. This quickly developing area is conveniently located only 30 minutes north of Placencia Village and a short 10 minute drive to Maya Beach. This lot offers 75 feet of sandy beachfrontage. It also has direct main road frontage. With water and electric services running along the property making this property ready for development. Build your beach house and enjoy the fantastic view and cool Caribbean breeze. The lot across the road, Parcel 154 is also available, at US 210,000