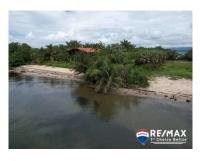

## L8840 - 0.26 Acre Beachfront Lot in Plantation

Location: Placencia - Plantation - Stann Creek Land Area: 11581 | Frontage: Beach-Front

PRICE: USD\$355,000 Located in the peaceful Plantation area, on the Placencia Peninsula. A quiet and peaceful neighborhood with established homes and community! This residential beachfront lot is just north of the Plantation. This quickly developing area is conveniently located only 30 minutes north of Placencia Village and a short 10 minute drive to Maya Beach. This lot offers 75 feet of sandy beachfrontage. It also has direct main road frontage. With water and electric services running along the property making this property ready for development. Build your beach house and enjoy the fantastic view and cool Caribbean breeze. The lot across the road, Parcel 154 is also available, at US 210,000