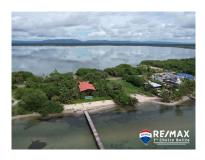

## L8840 - 0.26 Acre Beachfront Lot in Plantation

Location: Placencia - Plantation - Stann Creek Land Area: 11581 | Frontage: Beach-Front

PRICE: USD\$355,000 Located in the peaceful Plantation area, on the Placencia Peninsula. A quiet and peaceful neighborhood with established homes and community! This residential beachfront lot is just north of the Plantation. This quickly developing area is conveniently located only 30 minutes north of Placencia Village and a short 10 minute drive to Maya Beach. This lot offers 75 feet of sandy beachfrontage. It also has direct main road frontage. With water and electric services running along the property making this property ready for development. Build your beach house and enjoy the fantastic view and cool Caribbean breeze. The lot across the road, Parcel 154 is also available, at US 210,000