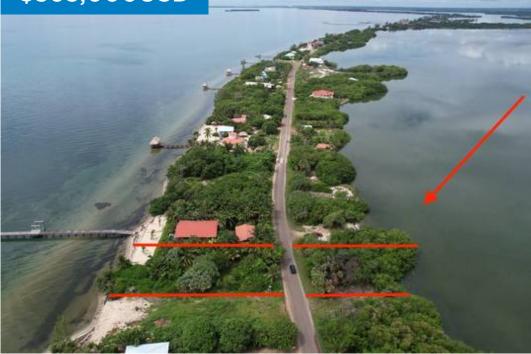

## L8841 - Beach to Lagoon Lot in Plantation

Location: Placencia - Plantation - Stann Creek Land Area: 17857 | Frontage: Beach-Front

PRICE: USD\$565,000 - Beach to Lagoon RE/MAX 1st Choice is proud to offer this is a one of a kind opportunity to acquire a beach to lagoon property. Located in the Plantation area, on the Placencia Peninsula. A quiet and peaceful neighbourhood with established homes and community! This residential beach to lagoon lot is just north of the Plantation. This quickly developing area is conveniently located only 30 minutes north of Placencia Village and a short 10 minute drive to Maya Beach. Both lots also have direct main road frontage. With water and electric services running along the property making this property ready for development. Build your beach house and enjoy the fantastic view and cool Caribbean breeze. The lagoon lot can be purchased separately from the beach lot, The Lagoon Lot, Parcel 154 is available at US\$210,000 The Beachfront Lot, Parcel 155 for US\$355,000 Take advantage of this opportunity to own this Beach to Lagoon property. Don't miss out! Contact Layla today for further details regarding this listing or to schedule a private tour. BZ Phone: +501 620 21 09 US Phone: +1 (917) 512-2892 Email: layla@1stchoicebelize.com