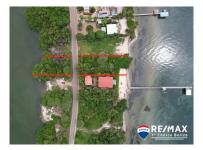

## L8841 - Beach to Lagoon Lot in Plantation

Location: Placencia - Plantation - Stann Creek Land Area: 17857 | Frontage: Beach-Front

PRICE: USD\$565,000 - Beach to Lagoon RE/MAX 1st Choice is proud to offer this is a one of a kind opportunity to acquire a beach to lagoon property. Located in the Plantation area, on the Placencia Peninsula. A quiet and peaceful neighbourhood with established homes and community! This residential beach to lagoon lot is just north of the Plantation. This quickly developing area is conveniently located only 30 minutes north of Placencia Village and a short 10 minute drive to Maya Beach. Both lots also have direct main road frontage. With water and electric services running along the property making this property ready for development. Build your beach house and enjoy the fantastic view and cool Caribbean breeze. The lagoon lot can be purchased separately from the beach lot, The Lagoon Lot, Parcel 154 is available at US\$210,000 The Beachfront Lot, Parcel 155 for US\$355,000 Take advantage of this opportunity to own this Beach to Lagoon property. Don't miss out! Contact Layla today for further details regarding this listing or to schedule a private tour. BZ Phone: +501 620 21 09 US Phone: +1 (917) 512-2892 Email: layla@1stchoicebelize.com