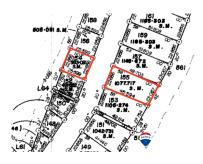

## L8841 - Beach to Lagoon Lot in Plantation

Location: Placencia - Plantation - Stann Creek Land Area: 17857 | Frontage: Beach-Front

PRICE: USD\$565,000 - Beach to Lagoon RE/MAX 1st Choice is proud to offer this is a one of a kind opportunity to acquire a beach to lagoon property. Located in the Plantation area, on the Placencia Peninsula. A quiet and peaceful neighbourhood with established homes and community! This residential beach to lagoon lot is just north of the Plantation. This quickly developing area is conveniently located only 30 minutes north of Placencia Village and a short 10 minute drive to Maya Beach. Both lots also have direct main road frontage. With water and electric services running along the property making this property ready for development. Build your beach house and enjoy the fantastic view and cool Caribbean breeze. The lagoon lot can be purchased separately from the beach lot, The Lagoon Lot, Parcel 154 is available at US\$210,000 The Beachfront Lot, Parcel 155 for US\$355,000 Take advantage of this opportunity to own this Beach to Lagoon property. Don't miss out! Contact Layla today for further details regarding this listing or to schedule a private tour. BZ Phone: +501 620 21 09 US Phone: +1 (917) 512-2892 Email: layla@1stchoicebelize.com