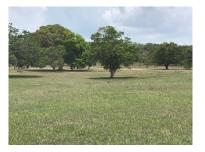

## L1315 - Progresso Heights â€" Lot 1183

Location: Progresso - Corozal

Living Area: 10423.08 | Land Area: 10423.08 | Frontage: Road-Front

DescriptionProgresso Heights â "Lot 1183 is a waterfront parcel and is located in the master planned Gated Community known as Progresso Heights. The land is high and dry and boasts beautiful lagoon views. This oversized wooded lot is situated in the northern part of the development and is one of the few lots that is larger than most with an Area of 10,423.08 square feet with 60 feet of beautiful Cocos Lagoon frontage and 177.57 feet deep. You can leave the property wooded for shade or arrange to have the lot selectively cleared for your homesite, leaving only the trees and foliage you prefer to enhance the perfect view of the Lagoon. Progresso Heights is located approximately 12 miles south of Corozal Town in the Corozal District of Belize and approximately 16 miles north of Orange Walk Town, where shopping, larger purchases and several restaurants are available. Also, Medical care clinics, Hospitals, Doctors, and Dentists. Progresso Village is one mile south of Progresso Heights, where smaller general grocery stores and staples are available with a few small local restaurants. Amenities include: Power â " supplied by Belize Electric Limited, available at the property line Water â "... contact agent for more info.