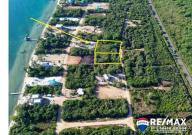

## L8874 - 0.82 Acre Lot in Caribbean Way

Location: Placencia - Caribbean Way - Stann Creek Land Area: 35984 | Frontage: Other

PRICE: USD\$180,000 This Residential zoned property is situated in the Caribbean Way subdivision on the 16 miles long Peninsula. Priced at US\$180,000 for both Parcel 383 & Parcel 384 At a combined 0.82 Acres The lots can be accessed from within the subdividion. The Caribbean Way community is a residential master plan neighbourhood that is known to accommodate some of the most beautiful beach houses, located on the north end of the Placencia Peninsula 2 minutes away from the Caribbean Sea. The incredible views of the Maya mountains and lagoon. The community park gives access to the Caribbean Sea which is only a short walk away. Caribbean Way is favoured by many expats. The neighbouring Community is is Maya Beach which features some of the best restaurants in the area, including the famous Maya Beach Bistro, a hot spot for gastronomical delights. THIS IS A GREAT INVESTMENT OPORTUNITY! Don't miss out! Contact Layla today for further details regarding this listing or to schedule a private tour. BZ Phone: +501 620 21 09 US Phone: +1 (917) 512-2892 Email: layla@1stchoicebelize.com