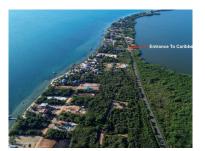

## L8874 - 0.82 Acre Lot in Caribbean Way

Location: Placencia - Caribbean Way - Stann Creek Land Area: 35984 | Frontage: Other

PRICE: USD\$180,000 This Residential zoned property is situated in the Caribbean Way subdivision on the 16 miles long Peninsula. Priced at US\$180,000 for both Parcel 383 & Parcel 384 At a combined 0.82 Acres The lots can be accessed from within the subdividion. The Caribbean Way community is a residential master plan neighbourhood that is known to accommodate some of the most beautiful beach houses, located on the north end of the Placencia Peninsula 2 minutes away from the Caribbean Sea. The incredible views of the Maya mountains and lagoon. The community park gives access to the Caribbean Sea which is only a short walk away. Caribbean Way is favoured by many expats. The neighbouring Community is is Maya Beach which features some of the best restaurants in the area, including the famous Maya Beach Bistro, a hot spot for gastronomical delights. THIS IS A GREAT INVESTMENT OPORTUNITY! Don't miss out! Contact Layla today for further details regarding this listing or to schedule a private tour. BZ Phone: +501 620 21 09 US Phone: +1 (917) 512-2892 Email: layla@1stchoicebelize.com