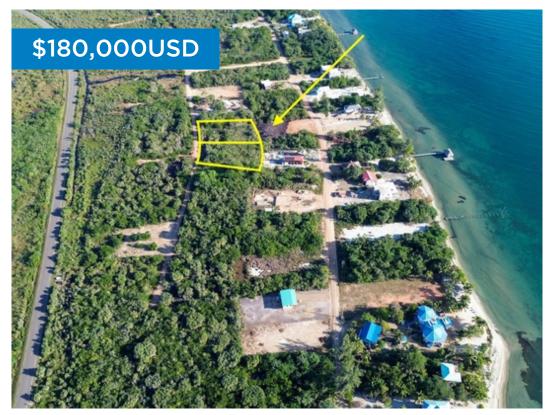

## L8874 - 0.82 Acre Lot in Caribbean Way

Location: Placencia - Caribbean Way - Stann Creek Land Area: 35984 | Frontage: Other

PRICE: USD\$180,000 This Residential zoned property is situated in the Caribbean Way subdivision on the 16 miles long Peninsula. Priced at US\$180,000 for both Parcel 383 & Parcel 384 At a combined 0.82 Acres The lots can be accessed from within the subdividion. The Caribbean Way community is a residential master plan neighbourhood that is known to accommodate some of the most beautiful beach houses, located on the north end of the Placencia Peninsula 2 minutes away from the Caribbean Sea. The incredible views of the Maya mountains and lagoon. The community park gives access to the Caribbean Sea which is only a short walk away. Caribbean Way is favoured by many expats. The neighbouring Community is is Maya Beach which features some of the best restaurants in the area, including the famous Maya Beach Bistro, a hot spot for gastronomical delights. THIS IS A GREAT INVESTMENT OPORTUNITY! Don't miss out! Contact Layla today for further details regarding this listing or to schedule a private tour. BZ Phone: +501 620 21 09 US Phone: +1 (917) 512-2892 Email: layla@1stchoicebelize.com