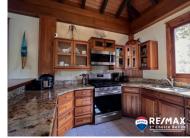

## H1432 - 4 Bedroom Home in Placencia Village

Location: Placencia - Stann Creek

Beds: 4 | Baths: 2 | Land Area: 6970 | Frontage: Other

REDUCED PRICE: USD\$574,900 Beautiful extremely well-constructed concrete home! Bonus features; dock rights and rental income. Gorgeous Solid Mahogany beams and huge vaulted ceilings show cased with up lighting captivate you immediately when you walk in. Sitting elevated it captures the cool sea breezes which is only couple minutesâ ™ walk. Upstairs is the main home approximately 1000 square feet, consisting of 2 nicely sized bedrooms and a large bathroom with walk in shower and large storage closet. Fully equipped kitchen with new appliances, plenty of cabinetry and solid granite countertops. You will enjoy the sweeping veranda offering additional space for outdoor living and BBQing. Living space for a office, another bedroom, or bonus space can be added. Ground level you find a large beautifully remodeled apartment approx. 950 square feet, 2 bedrooms, bathroom, and a great room style kitchen/living room area. The apartment was completely remodeled with all new cabinets, paint, electrical plugs, lighting, new windows, security bars, granite counters and new A/C. Upstairs has 2 A/C units, which is ample for the space. The downstairs has had one master A/C in living room. The property... contact agent for more info.