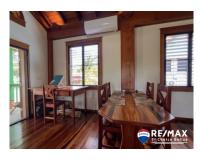

## H1432 - 4 Bedroom Home in Placencia Village

Location: Placencia - Stann Creek

Beds: 4 | Baths: 2 | Land Area: 6970 | Frontage: Other

REDUCED PRICE: USD\$574,900 Beautiful extremely well-constructed concrete home! Bonus features; dock rights and rental income. Gorgeous Solid Mahogany beams and huge vaulted ceilings show cased with up lighting captivate you immediately when you walk in. Sitting elevated it captures the cool sea breezes which is only couple minutesâ ™ walk. Upstairs is the main home approximately 1000 square feet, consisting of 2 nicely sized bedrooms and a large bathroom with walk in shower and large storage closet. Fully equipped kitchen with new appliances, plenty of cabinetry and solid granite countertops. You will enjoy the sweeping veranda offering additional space for outdoor living and BBQing. Living space for a office, another bedroom, or bonus space can be added. Ground level you find a large beautifully remodeled apartment approx. 950 square feet, 2 bedrooms, bathroom, and a great room style kitchen/living room area. The apartment was completely remodeled with all new cabinets, paint, electrical plugs, lighting, new windows, security bars, granite counters and new A/C. Upstairs has 2 A/C units, which is ample for the space. The downstairs has had one master A/C in living room. The property... contact agent for more info.