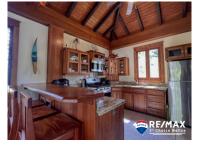

## H1432 - 4 Bedroom Home in Placencia Village

Location: Placencia - Stann Creek

Beds: 4 | Baths: 2 | Land Area: 6970 | Frontage: Other

REDUCED PRICE: USD\$574,900 Beautiful extremely well-constructed concrete home! Bonus features; dock rights and rental income. Gorgeous Solid Mahogany beams and huge vaulted ceilings show cased with up lighting captivate you immediately when you walk in. Sitting elevated it captures the cool sea breezes which is only couple minutesâ ™ walk. Upstairs is the main home approximately 1000 square feet, consisting of 2 nicely sized bedrooms and a large bathroom with walk in shower and large storage closet. Fully equipped kitchen with new appliances, plenty of cabinetry and solid granite countertops. You will enjoy the sweeping veranda offering additional space for outdoor living and BBQing. Living space for a office, another bedroom, or bonus space can be added. Ground level you find a large beautifully remodeled apartment approx. 950 square feet, 2 bedrooms, bathroom, and a great room style kitchen/living room area. The apartment was completely remodeled with all new cabinets, paint, electrical plugs, lighting, new windows, security bars, granite counters and new A/C. Upstairs has 2 A/C units, which is ample for the space. The downstairs has had one master A/C in living room. The property... contact agent for more info.