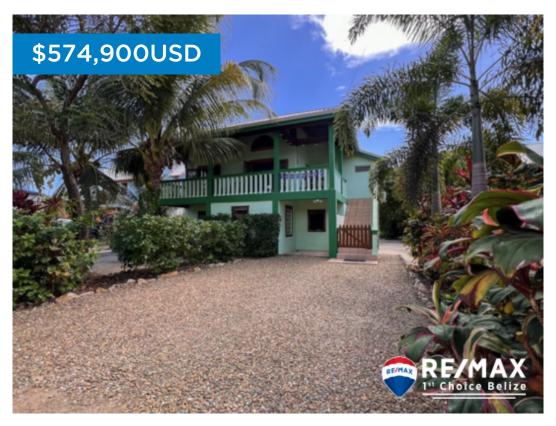

## H1432 - 4 Bedroom Home in Placencia Village

Location: Placencia - Stann Creek

Beds: 4 | Baths: 2 | Land Area: 6970 | Frontage: Other

REDUCED PRICE: USD\$574,900 Beautiful extremely well-constructed concrete home! Bonus features; dock rights and rental income. Gorgeous Solid Mahogany beams and huge vaulted ceilings show cased with up lighting captivate you immediately when you walk in. Sitting elevated it captures the cool sea breezes which is only couple minutesâ ™ walk. Upstairs is the main home approximately 1000 square feet, consisting of 2 nicely sized bedrooms and a large bathroom with walk in shower and large storage closet. Fully equipped kitchen with new appliances, plenty of cabinetry and solid granite countertops. You will enjoy the sweeping veranda offering additional space for outdoor living and BBQing. Living space for a office, another bedroom, or bonus space can be added. Ground level you find a large beautifully remodeled apartment approx. 950 square feet, 2 bedrooms, bathroom, and a great room style kitchen/living room area. The apartment was completely remodeled with all new cabinets, paint, electrical plugs, lighting, new windows, security bars, granite counters and new A/C. Upstairs has 2 A/C units, which is ample for the space. The downstairs has had one master A/C in living room. The property... contact agent for more info.