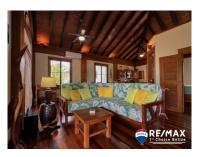

## H1432 - 4 Bedroom Home in Placencia Village

Location: Placencia - Stann Creek

Beds: 4 | Baths: 2 | Land Area: 6970 | Frontage: Other

REDUCED PRICE: USD\$574,900 Beautiful extremely well-constructed concrete home! Bonus features; dock rights and rental income. Gorgeous Solid Mahogany beams and huge vaulted ceilings show cased with up lighting captivate you immediately when you walk in. Sitting elevated it captures the cool sea breezes which is only couple minutesâ ™ walk. Upstairs is the main home approximately 1000 square feet, consisting of 2 nicely sized bedrooms and a large bathroom with walk in shower and large storage closet. Fully equipped kitchen with new appliances, plenty of cabinetry and solid granite countertops. You will enjoy the sweeping veranda offering additional space for outdoor living and BBQing. Living space for a office, another bedroom, or bonus space can be added. Ground level you find a large beautifully remodeled apartment approx. 950 square feet, 2 bedrooms, bathroom, and a great room style kitchen/living room area. The apartment was completely remodeled with all new cabinets, paint, electrical plugs, lighting, new windows, security bars, granite counters and new A/C. Upstairs has 2 A/C units, which is ample for the space. The downstairs has had one master A/C in living room. The property... contact agent for more info.