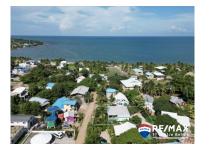

## H1432 - 4 Bedroom Home in Placencia Village

Location: Placencia - Stann Creek

Beds: 4 | Baths: 2 | Land Area: 6970 | Frontage: Other

REDUCED PRICE: USD\$574,900 Beautiful extremely well-constructed concrete home! Bonus features; dock rights and rental income. Gorgeous Solid Mahogany beams and huge vaulted ceilings show cased with up lighting captivate you immediately when you walk in. Sitting elevated it captures the cool sea breezes which is only couple minutesâ ™ walk. Upstairs is the main home approximately 1000 square feet, consisting of 2 nicely sized bedrooms and a large bathroom with walk in shower and large storage closet. Fully equipped kitchen with new appliances, plenty of cabinetry and solid granite countertops. You will enjoy the sweeping veranda offering additional space for outdoor living and BBQing. Living space for a office, another bedroom, or bonus space can be added. Ground level you find a large beautifully remodeled apartment approx. 950 square feet, 2 bedrooms, bathroom, and a great room style kitchen/living room area. The apartment was completely remodeled with all new cabinets, paint, electrical plugs, lighting, new windows, security bars, granite counters and new A/C. Upstairs has 2 A/C units, which is ample for the space. The downstairs has had one master A/C in living room. The property... contact agent for more info.