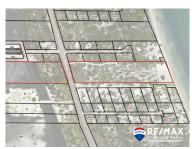

## L1453 - 7 Acre Beachfront Development Oppportunity

Location: Placencia - Placencia Village - Stann Creek Land Area: 304920 | Frontage: Beach-Front

PRICE: USD\$2,500,000 If you are looking for THE PERFECT development lot for a resort or private home, look no further! This 7 acre parcel offers the best of both worlds with beachfront and lagoon access. One of the attractive features about this beautiful piece of the Caribbean is its location. I Just three and half miles from Placencia Village so one can easily reach all the shopping and amenities of downtown Placencia in a golf cart. It is the widest point on the peninsula so the land is high and dry elevation above the water bed tends to be higher in this area. That coupled with the ground being covered with gorgeous white sand provides for much drainage during the rainy season. There is plenty of indigenous vegetation, fruit trees, coconut trees and wildlife such as tropical birds, foxes that enjoy living in the lush bushes. 200 feet of beachfrontage and privacy. The new and famous Itzana Resort, Roberts Grove Beach Resort and Laru Beya Beach Resort are a walking distance on the beach. This amazing piece of property is nestled on the north and south side by two residential communities which provides for a quiet and peaceful experience. Don't miss out! Contact Layla today... contact agent for more info.