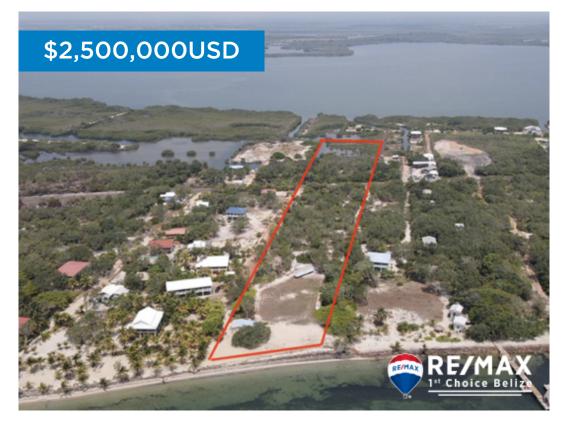

## L1453 - 7 Acre Beachfront Development Oppportunity

Location: Placencia - Placencia Village - Stann Creek Land Area: 304920 | Frontage: Beach-Front

PRICE: USD\$2,500,000 If you are looking for THE PERFECT development lot for a resort or private home, look no further! This 7 acre parcel offers the best of both worlds with beachfront and lagoon access. One of the attractive features about this beautiful piece of the Caribbean is its location. I Just three and half miles from Placencia Village so one can easily reach all the shopping and amenities of downtown Placencia in a golf cart. It is the widest point on the peninsula so the land is high and dry elevation above the water bed tends to be higher in this area. That coupled with the ground being covered with gorgeous white sand provides for much drainage during the rainy season. There is plenty of indigenous vegetation, fruit trees, coconut trees and wildlife such as tropical birds, foxes that enjoy living in the lush bushes. 200 feet of beachfrontage and privacy. The new and famous Itzana Resort, Roberts Grove Beach Resort and Laru Beya Beach Resort are a walking distance on the beach. This amazing piece of property is nestled on the north and south side by two residential communities which provides for a quiet and peaceful experience. Don't miss out! Contact Layla today... contact agent for more info.