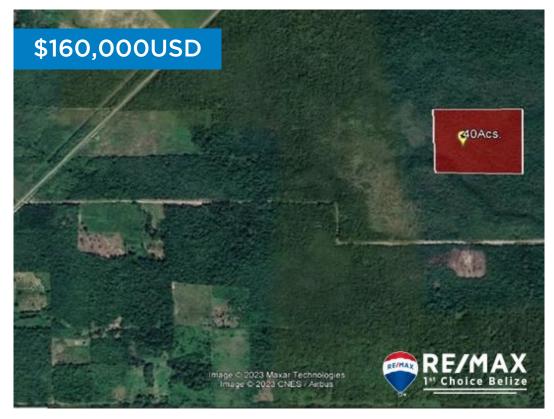

## L7509 - Serene 40-Acre Retreat

Location: Southern Highway - Stann Creek Living Area: 1742400 | Frontage: Other

Serene 40-Acre Retreat in Sarawina Development Discover the epitome of natural splendour with this remarkable 40-acre plot of land in the prestigious Sarawina development. Nestled just 5 miles off the Thomas Vincent Ramos Highway, this expansive property offers a canvas for your dreams to flourish amidst the lush landscapes of Belize. - Spanning a generous 40 acres, this parcel of land presents an extraordinary opportunity for a range of possibilities. Whether you envision a private estate, a sustainable eco-community, or a development venture, the potential is boundless. -\*Sarawina Development: \* Set within the esteemed Sarawina development, this property benefits from a carefully planned community, known for its commitment to preserving the natural beauty of the surroundings while offering modern amenities and conveniences. - \*Proximity to Thomas Vincent Ramos Highway: \* Just 5 miles off the Thomas Vincent Ramos Highway, you'll enjoy easy access to essential services, neighbouring communities, and cultural attractions, ensuring you're never far from the heart of Belize. -Immerse yourself in the breathtaking beauty of Belize. Towering trees, vibrant flora, and... contact agent for more info.