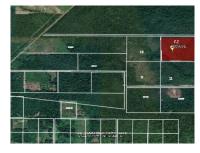

## L7509 - Serene 40-Acre Retreat

Location: Southern Highway - Stann Creek Living Area: 1742400 | Frontage: Other

Serene 40-Acre Retreat in Sarawina Development Discover the epitome of natural splendour with this remarkable 40-acre plot of land in the prestigious Sarawina development. Nestled just 5 miles off the Thomas Vincent Ramos Highway, this expansive property offers a canvas for your dreams to flourish amidst the lush landscapes of Belize. - Spanning a generous 40 acres, this parcel of land presents an extraordinary opportunity for a range of possibilities. Whether you envision a private estate, a sustainable eco-community, or a development venture, the potential is boundless. -\*Sarawina Development: \* Set within the esteemed Sarawina development, this property benefits from a carefully planned community, known for its commitment to preserving the natural beauty of the surroundings while offering modern amenities and conveniences. - \*Proximity to Thomas Vincent Ramos Highway: \* Just 5 miles off the Thomas Vincent Ramos Highway, you'll enjoy easy access to essential services, neighbouring communities, and cultural attractions, ensuring you're never far from the heart of Belize. -Immerse yourself in the breathtaking beauty of Belize. Towering trees, vibrant flora, and... contact agent for more info.