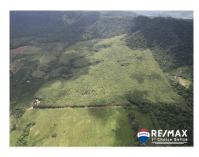

## L7509 - Serene 40-Acre Retreat

Location: Southern Highway - Stann Creek Living Area: 1742400 | Frontage: Other

Serene 40-Acre Retreat in Sarawina Development Discover the epitome of natural splendour with this remarkable 40-acre plot of land in the prestigious Sarawina development. Nestled just 5 miles off the Thomas Vincent Ramos Highway, this expansive property offers a canvas for your dreams to flourish amidst the lush landscapes of Belize. - Spanning a generous 40 acres, this parcel of land presents an extraordinary opportunity for a range of possibilities. Whether you envision a private estate, a sustainable eco-community, or a development venture, the potential is boundless. -\*Sarawina Development: \* Set within the esteemed Sarawina development, this property benefits from a carefully planned community, known for its commitment to preserving the natural beauty of the surroundings while offering modern amenities and conveniences. - \*Proximity to Thomas Vincent Ramos Highway: \* Just 5 miles off the Thomas Vincent Ramos Highway, you'll enjoy easy access to essential services, neighbouring communities, and cultural attractions, ensuring you're never far from the heart of Belize. -Immerse yourself in the breathtaking beauty of Belize. Towering trees, vibrant flora, and... contact agent for more info.