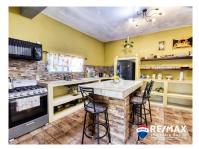

## H1317 - Villa Deluxe

Location: Xaibe Rural - Xaibe - Corozal

Beds: 3 | Baths: 2 | Living Area: 1800 | Land Area: 14000 | Frontage: Road-Front

This is a stunning, newly built residential with a contemporary CARIBBEAN design!!! â ~Villa Deluxeâ ™ is a modern estate in the Dominguez Layout subdivision on the edge of Corozal Town. This estate offers elegance and a stylish tropical design. This is a home with sophisticated finishes and fancy upgrades. Experience true Caribbean lifestyle and luxury. The house comes semi-furnished with a fully tiled area. The home offers a wonderful and spacious kitchen with non-traditional hard wood shelves for kitchenware and tiled center island. This structure is full concrete with a spacious front verandah. The unique layout takes advantage of the breeze flowing through creating a cool atmosphere. There are 3 bedrooms and 2 bathrooms. The master bed faces the previling wind and has an ensuite bathroom. Being recently built, this home looks fresh and vibrant inside and out. Create special moments in the sizeable living room. With ample living space, make your guests comfortable. All rooms are A/C equipped for extra cooling. Enjoy relaxing moments on the large front porch. A concrete stairway leads to the rooftop terrace that overlooks the property and has potential for a fabulous chillout... contact agent for more info.