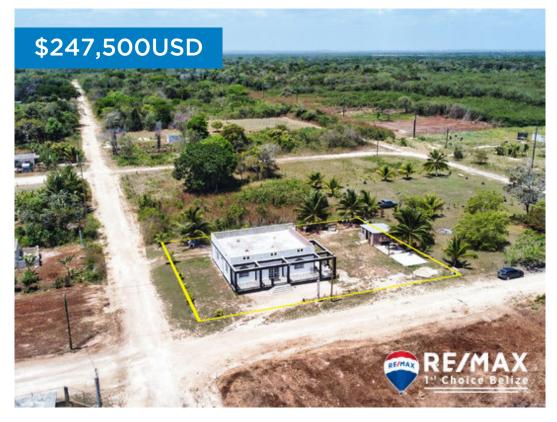

## H1317 - Villa Deluxe

Location: Xaibe Rural - Xaibe - Corozal

Beds: 3 | Baths: 2 | Living Area: 1800 | Land Area: 14000 | Frontage: Road-Front

This is a stunning, newly built residential with a contemporary CARIBBEAN design!!! â ~Villa Deluxeâ ™ is a modern estate in the Dominguez Layout subdivision on the edge of Corozal Town. This estate offers elegance and a stylish tropical design. This is a home with sophisticated finishes and fancy upgrades. Experience true Caribbean lifestyle and luxury. The house comes semi-furnished with a fully tiled area. The home offers a wonderful and spacious kitchen with non-traditional hard wood shelves for kitchenware and tiled center island. This structure is full concrete with a spacious front verandah. The unique layout takes advantage of the breeze flowing through creating a cool atmosphere. There are 3 bedrooms and 2 bathrooms. The master bed faces the previling wind and has an ensuite bathroom. Being recently built, this home looks fresh and vibrant inside and out. Create special moments in the sizeable living room. With ample living space, make your guests comfortable. All rooms are A/C equipped for extra cooling. Enjoy relaxing moments on the large front porch. A concrete stairway leads to the rooftop terrace that overlooks the property and has potential for a fabulous chillout... contact agent for more info.