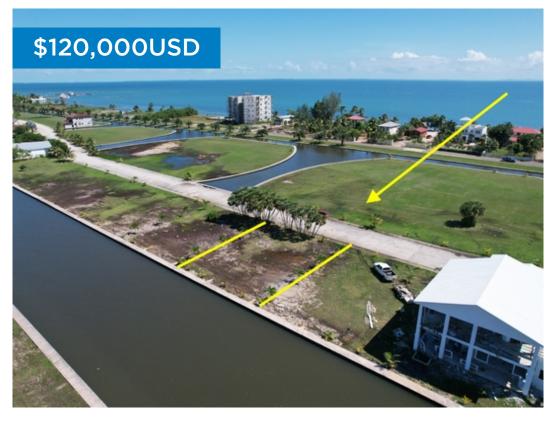

Location: Placencia - Plantation - Stann Creek Land Area: 7355 | Frontage: Water-Front

PRICE: US\$120,000 This beautiful 70 feet x 108 feet lot is located in the ever-popular gated Placencia Residences community. The lot itself is nestled in the center of the development, providing spectacular views of the beach and Placencia Lagoon. 2 Lots side by side. Parcel 2182 for US\$130,000 (in red) which includes already existing pilings Parcel 2183 for US\$120,000 (in yellow) The road within this Private residence leads to the lots, also has easy access, and is very well maintained. The Lots boarders a canal that features space to dock your boat. On the north side the lot is also adjacent to an easement, which guarantees an additional space. Onsite water and underground electricity have been installed so there is nothing standing in your way to build your dream home. Donâ ™t miss your chance to own a piece of paradise! Contact Layla today for further details regarding this listing or to schedule a private tour. BZ Phone: +501 620 21 09 US Phone: +1 (917) 512-2892 Email: layla@1stchoicebelize.com