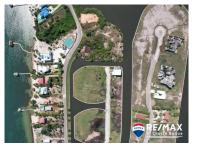

Location: Placencia - Plantation - Stann Creek Land Area: 7355 | Frontage: Water-Front

PRICE: US\$120,000 This beautiful 70 feet x 108 feet lot is located in the ever-popular gated Placencia Residences community. The lot itself is nestled in the center of the development, providing spectacular views of the beach and Placencia Lagoon. 2 Lots side by side. Parcel 2182 for US\$130,000 (in red) which includes already existing pilings Parcel 2183 for US\$120,000 (in yellow) The road within this Private residence leads to the lots, also has easy access, and is very well maintained. The Lots boarders a canal that features space to dock your boat. On the north side the lot is also adjacent to an easement, which guarantees an additional space. Onsite water and underground electricity have been installed so there is nothing standing in your way to build your dream home. Donâ ™t miss your chance to own a piece of paradise! Contact Layla today for further details regarding this listing or to schedule a private tour. BZ Phone: +501 620 21 09 US Phone: +1 (917) 512-2892 Email: layla@1stchoicebelize.com