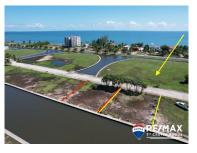

Location: Placencia - Plantation - Stann Creek Land Area: 7355 | Frontage: Water-Front

PRICE: US\$120,000 This beautiful 70 feet x 108 feet lot is located in the ever-popular gated Placencia Residences community. The lot itself is nestled in the center of the development, providing spectacular views of the beach and Placencia Lagoon. 2 Lots side by side. Parcel 2182 for US\$130,000 (in red) which includes already existing pilings Parcel 2183 for US\$120,000 (in yellow) The road within this Private residence leads to the lots, also has easy access, and is very well maintained. The Lots boarders a canal that features space to dock your boat. On the north side the lot is also adjacent to an easement, which guarantees an additional space. Onsite water and underground electricity have been installed so there is nothing standing in your way to build your dream home. Donâ ™t miss your chance to own a piece of paradise! Contact Layla today for further details regarding this listing or to schedule a private tour. BZ Phone: +501 620 21 09 US Phone: +1 (917) 512-2892 Email: layla@1stchoicebelize.com