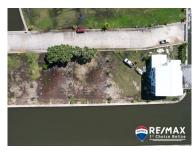

Location: Placencia - Plantation - Stann Creek Land Area: 7355 | Frontage: Water-Front

PRICE: US\$120,000 This beautiful 70 feet x 108 feet lot is located in the ever-popular gated Placencia Residences community. The lot itself is nestled in the center of the development, providing spectacular views of the beach and Placencia Lagoon. 2 Lots side by side. Parcel 2182 for US\$130,000 (in red) which includes already existing pilings Parcel 2183 for US\$120,000 (in yellow) The road within this Private residence leads to the lots, also has easy access, and is very well maintained. The Lots boarders a canal that features space to dock your boat. On the north side the lot is also adjacent to an easement, which guarantees an additional space. Onsite water and underground electricity have been installed so there is nothing standing in your way to build your dream home. Donâ ™t miss your chance to own a piece of paradise! Contact Layla today for further details regarding this listing or to schedule a private tour. BZ Phone: +501 620 21 09 US Phone: +1 (917) 512-2892 Email: layla@1stchoicebelize.com