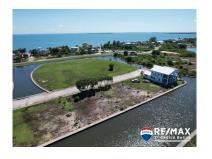

Location: Placencia - Plantation - Stann Creek Land Area: 7355 | Frontage: Water-Front

PRICE: US\$120,000 This beautiful 70 feet x 108 feet lot is located in the ever-popular gated Placencia Residences community. The lot itself is nestled in the center of the development, providing spectacular views of the beach and Placencia Lagoon. 2 Lots side by side. Parcel 2182 for US\$130,000 (in red) which includes already existing pilings Parcel 2183 for US\$120,000 (in yellow) The road within this Private residence leads to the lots, also has easy access, and is very well maintained. The Lots boarders a canal that features space to dock your boat. On the north side the lot is also adjacent to an easement, which guarantees an additional space. Onsite water and underground electricity have been installed so there is nothing standing in your way to build your dream home. Donâ ™t miss your chance to own a piece of paradise! Contact Layla today for further details regarding this listing or to schedule a private tour. BZ Phone: +501 620 21 09 US Phone: +1 (917) 512-2892 Email: layla@1stchoicebelize.com