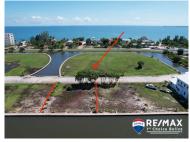

## L8878 - Best Priced Canal Front Lot

Location: Placencia - Plantation - Stann Creek Land Area: 7441 | Frontage: Water-Front

PRICE: USD\$150,000 This beautiful 70 feet x 108 feet lot is located in the ever-popular gated Placencia Residences community. The lot itself is nestled in the center of the development, providing spectacular views the beach and Placencia Lagoon. Parcel 2182 for US\$130,000 (in red) which includes already existing pilings. The road within this Private residence leads to the lots, also has easy access, and is very well maintained. The Lot boarders a canal that features space to dock your boat. On the north side the lot is also adjacent to an easement, which guarantees an additional space. Onsite water and underground electricity have been installed so there is nothing standing in your way to build your dream home. Donâ ™t miss your chance to own a piece of paradise! Contact Layla today for further details regarding this listing or to schedule a private tour. BZ Phone: +501 620 21 09 US Phone: +1 (917) 512-2892 Email: layla@1stchoicebelize.com