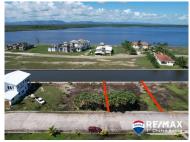

## L8878 - Best Priced Canal Front Lot

Location: Placencia - Plantation - Stann Creek Land Area: 7441 | Frontage: Water-Front

PRICE: USD\$150,000 This beautiful 70 feet x 108 feet lot is located in the ever-popular gated Placencia Residences community. The lot itself is nestled in the center of the development, providing spectacular views the beach and Placencia Lagoon. Parcel 2182 for US\$130,000 (in red) which includes already existing pilings. The road within this Private residence leads to the lots, also has easy access, and is very well maintained. The Lot boarders a canal that features space to dock your boat. On the north side the lot is also adjacent to an easement, which guarantees an additional space. Onsite water and underground electricity have been installed so there is nothing standing in your way to build your dream home. Donâ ™t miss your chance to own a piece of paradise! Contact Layla today for further details regarding this listing or to schedule a private tour. BZ Phone: +501 620 21 09 US Phone: +1 (917) 512-2892 Email: layla@1stchoicebelize.com