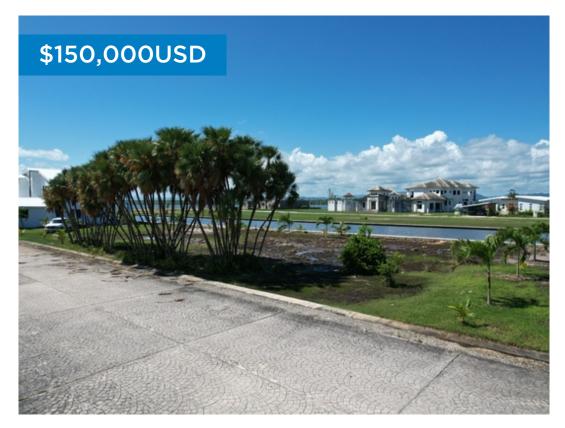

## L8878 - Best Priced Canal Front Lot

Location: Placencia - Plantation - Stann Creek Land Area: 7441 | Frontage: Water-Front

PRICE: USD\$150,000 This beautiful 70 feet x 108 feet lot is located in the ever-popular gated Placencia Residences community. The lot itself is nestled in the center of the development, providing spectacular views the beach and Placencia Lagoon. Parcel 2182 for US\$130,000 (in red) which includes already existing pilings. The road within this Private residence leads to the lots, also has easy access, and is very well maintained. The Lot boarders a canal that features space to dock your boat. On the north side the lot is also adjacent to an easement, which guarantees an additional space. Onsite water and underground electricity have been installed so there is nothing standing in your way to build your dream home. Donâ ™t miss your chance to own a piece of paradise! Contact Layla today for further details regarding this listing or to schedule a private tour. BZ Phone: +501 620 21 09 US Phone: +1 (917) 512-2892 Email: layla@1stchoicebelize.com