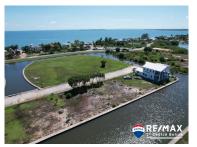

## L8878 - Best Priced Canal Front Lot

Location: Placencia - Plantation - Stann Creek Land Area: 7441 | Frontage: Water-Front

PRICE: USD\$150,000 This beautiful 70 feet x 108 feet lot is located in the ever-popular gated Placencia Residences community. The lot itself is nestled in the center of the development, providing spectacular views the beach and Placencia Lagoon. Parcel 2182 for US\$130,000 (in red) which includes already existing pilings. The road within this Private residence leads to the lots, also has easy access, and is very well maintained. The Lot boarders a canal that features space to dock your boat. On the north side the lot is also adjacent to an easement, which guarantees an additional space. Onsite water and underground electricity have been installed so there is nothing standing in your way to build your dream home. Donâ ™t miss your chance to own a piece of paradise! Contact Layla today for further details regarding this listing or to schedule a private tour. BZ Phone: +501 620 21 09 US Phone: +1 (917) 512-2892 Email: layla@1stchoicebelize.com