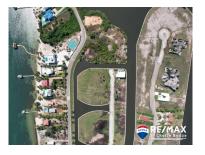

## L8878 - Best Priced Canal Front Lot

Location: Placencia - Plantation - Stann Creek Land Area: 7441 | Frontage: Water-Front

PRICE: USD\$150,000 This beautiful 70 feet x 108 feet lot is located in the ever-popular gated Placencia Residences community. The lot itself is nestled in the center of the development, providing spectacular views the beach and Placencia Lagoon. Parcel 2182 for US\$130,000 (in red) which includes already existing pilings. The road within this Private residence leads to the lots, also has easy access, and is very well maintained. The Lot boarders a canal that features space to dock your boat. On the north side the lot is also adjacent to an easement, which guarantees an additional space. Onsite water and underground electricity have been installed so there is nothing standing in your way to build your dream home. Donâ ™t miss your chance to own a piece of paradise! Contact Layla today for further details regarding this listing or to schedule a private tour. BZ Phone: +501 620 21 09 US Phone: +1 (917) 512-2892 Email: layla@1stchoicebelize.com