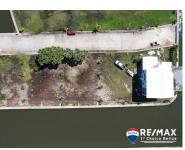

## L8878 - Best Priced Canal Front Lot

Location: Placencia - Plantation - Stann Creek Land Area: 7441 | Frontage: Water-Front

PRICE: USD\$150,000 This beautiful 70 feet x 108 feet lot is located in the ever-popular gated Placencia Residences community. The lot itself is nestled in the center of the development, providing spectacular views the beach and Placencia Lagoon. Parcel 2182 for US\$130,000 (in red) which includes already existing pilings. The road within this Private residence leads to the lots, also has easy access, and is very well maintained. The Lot boarders a canal that features space to dock your boat. On the north side the lot is also adjacent to an easement, which guarantees an additional space. Onsite water and underground electricity have been installed so there is nothing standing in your way to build your dream home. Donâ ™t miss your chance to own a piece of paradise! Contact Layla today for further details regarding this listing or to schedule a private tour. BZ Phone: +501 620 21 09 US Phone: +1 (917) 512-2892 Email: layla@1stchoicebelize.com