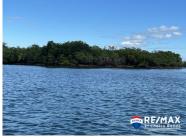

## 14136 - 20 Acres at Rocky Point North

Location: Stann Creek Land Area: 879041 | Frontage: Beach-Front

20 acres of untouched island is home to a variety of corals and fish. Local fisher men cast their nets in the bay for some live bait before heading out on their fishing trip. The land has a lot of high and dry areas but dredging on the sand banks offer the perfect fill (permits supplied by DOE on application). A beautiful view of the Caribbean Sea and great snorkelling only a 20 minute boat ride from Placencia Village. Talk to Theresa - get your big piece of an island today.