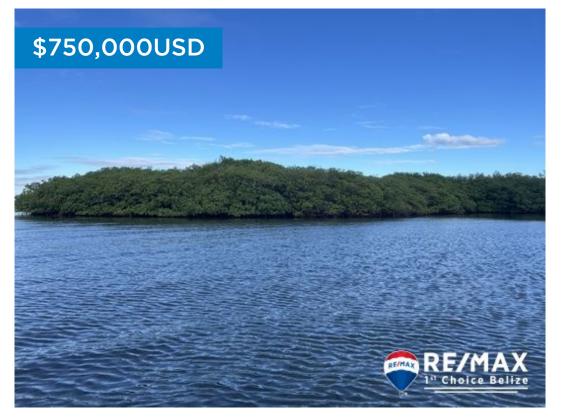

## 14136 - 20 Acres at Rocky Point North

Location: Stann Creek Land Area: 879041 | Frontage: Beach-Front

20 acres of untouched island is home to a variety of corals and fish. Local fisher men cast their nets in the bay for some live bait before heading out on their fishing trip. The land has a lot of high and dry areas but dredging on the sand banks offer the perfect fill (permits supplied by DOE on application). A beautiful view of the Caribbean Sea and great snorkelling only a 20 minute boat ride from Placencia Village. Talk to Theresa - get your big piece of an island today.