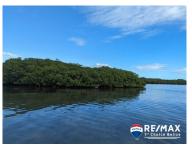

## 14136 - 20 Acres at Rocky Point North

Location: Stann Creek Land Area: 879041 | Frontage: Beach-Front

20 acres of untouched island is home to a variety of corals and fish. Local fisher men cast their nets in the bay for some live bait before heading out on their fishing trip. The land has a lot of high and dry areas but dredging on the sand banks offer the perfect fill (permits supplied by DOE on application). A beautiful view of the Caribbean Sea and great snorkelling only a 20 minute boat ride from Placencia Village. Talk to Theresa - get your big piece of an island today.