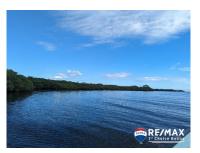

## 14136 - 20 Acres at Rocky Point North

Location: Stann Creek Land Area: 879041 | Frontage: Beach-Front

20 acres of untouched island is home to a variety of corals and fish. Local fisher men cast their nets in the bay for some live bait before heading out on their fishing trip. The land has a lot of high and dry areas but dredging on the sand banks offer the perfect fill (permits supplied by DOE on application). A beautiful view of the Caribbean Sea and great snorkelling only a 20 minute boat ride from Placencia Village. Talk to Theresa - get your big piece of an island today.