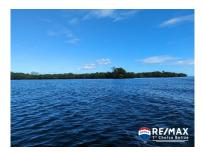

## 14136 - 20 Acres at Rocky Point North

Location: Stann Creek Land Area: 879041 | Frontage: Beach-Front

20 acres of untouched island is home to a variety of corals and fish. Local fisher men cast their nets in the bay for some live bait before heading out on their fishing trip. The land has a lot of high and dry areas but dredging on the sand banks offer the perfect fill (permits supplied by DOE on application). A beautiful view of the Caribbean Sea and great snorkelling only a 20 minute boat ride from Placencia Village. Talk to Theresa - get your big piece of an island today.