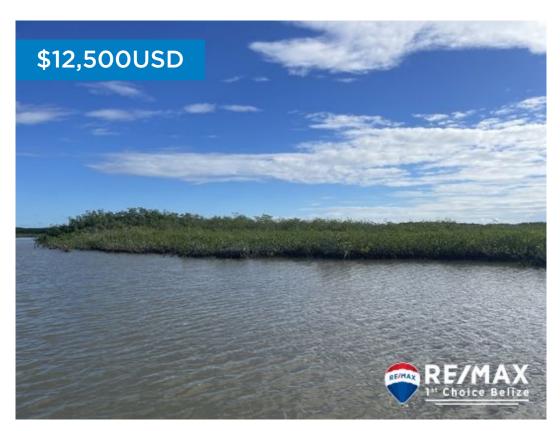

## L4137 - Multiple lots near Mango Creek

Location: Independence - - Stann Creek Land Area: 348916 | Frontage: Water-Front

AT THIS REDUCED PRICE YOU NEED TO TAKE ALL for \$62,500 USD These parcels are on the banks of Mango creek, which is a common route for boaters traveling from Placencia village and Independence village, the famous Hokey Pokey route. You could either build eco friendly above the water and Mangrove line, or you could bring in fill for a more conventional home or business. SOme of these lots are dry others not