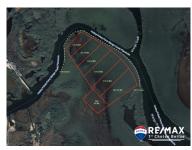

## L4137 - Multiple lots near Mango Creek

Location: Independence - - Stann Creek Land Area: 348916 | Frontage: Water-Front

AT THIS REDUCED PRICE YOU NEED TO TAKE ALL for \$62,500 USD These parcels are on the banks of Mango creek, which is a common route for boaters traveling from Placencia village and Independence village, the famous Hokey Pokey route. You could either build eco friendly above the water and Mangrove line, or you could bring in fill for a more conventional home or business. SOme of these lots are dry others not