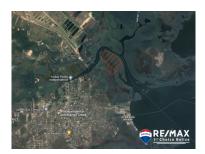

## L4137 - Multiple lots near Mango Creek

Location: Independence - - Stann Creek Land Area: 348916 | Frontage: Water-Front

AT THIS REDUCED PRICE YOU NEED TO TAKE ALL for \$62,500 USD These parcels are on the banks of Mango creek, which is a common route for boaters traveling from Placencia village and Independence village, the famous Hokey Pokey route. You could either build eco friendly above the water and Mangrove line, or you could bring in fill for a more conventional home or business. SOme of these lots are dry others not