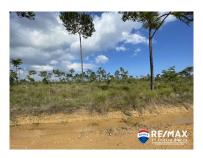

## L4123 - 9 Acres in Savanah Independence Village

Location: Savanah - Independence - - Stann Creek Land Area: 405544 | Frontage: Road-Front

REDUCED REDUCED REDUCED This parcel of land is near communities such as Georgeâ ™s town, San Juan and Independence. Plus it is close to the Savanah Maya Island Air airport. Ideal for the person wanting to grow either teak, mahogany or coconuts. Plant it, leave it, reap, make money repeat. Electricity and water are nearby and can be connected. The turn off to this parcel is near to the forestry station. Water is available in abundance, crystal clear water. Talk to Theresa â " secure your parcel in the growing Independence community