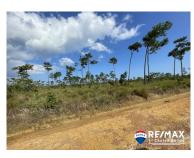

## L4123 - 9 Acres in Savanah Independence Village

Location: Savanah - Independence - - Stann Creek Land Area: 405544 | Frontage: Road-Front

REDUCED REDUCED REDUCED This parcel of land is near communities such as Georgeâ ™s town, San Juan and Independence. Plus it is close to the Savanah Maya Island Air airport. Ideal for the person wanting to grow either teak, mahogany or coconuts. Plant it, leave it, reap, make money repeat. Electricity and water are nearby and can be connected. The turn off to this parcel is near to the forestry station. Water is available in abundance, crystal clear water. Talk to Theresa â " secure your parcel in the growing Independence community