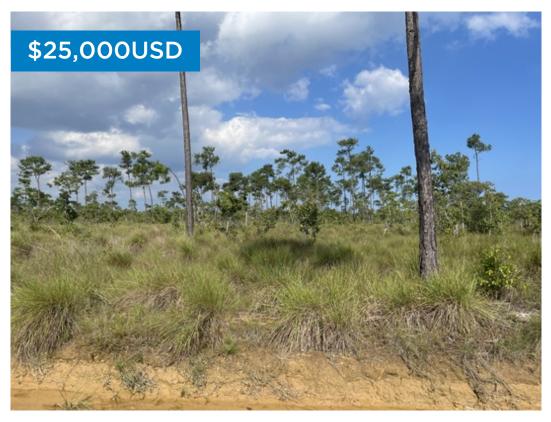

## L4123 - 9 Acres in Savanah Independence Village

Location: Savanah - Independence - - Stann Creek Land Area: 405544 | Frontage: Road-Front

REDUCED REDUCED REDUCED This parcel of land is near communities such as Georgeâ ™s town, San Juan and Independence. Plus it is close to the Savanah Maya Island Air airport. Ideal for the person wanting to grow either teak, mahogany or coconuts. Plant it, leave it, reap, make money repeat. Electricity and water are nearby and can be connected. The turn off to this parcel is near to the forestry station. Water is available in abundance, crystal clear water. Talk to Theresa â " secure your parcel in the growing Independence community