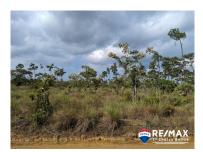

## L4123 - 9 Acres in Savanah Independence Village

Location: Savanah - Independence - - Stann Creek Land Area: 405544 | Frontage: Road-Front

REDUCED REDUCED REDUCED This parcel of land is near communities such as Georgeâ ™s town, San Juan and Independence. Plus it is close to the Savanah Maya Island Air airport. Ideal for the person wanting to grow either teak, mahogany or coconuts. Plant it, leave it, reap, make money repeat. Electricity and water are nearby and can be connected. The turn off to this parcel is near to the forestry station. Water is available in abundance, crystal clear water. Talk to Theresa â " secure your parcel in the growing Independence community