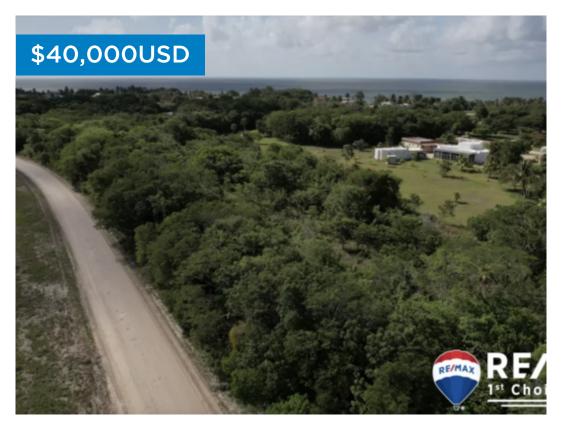

L8842 - Residential Lots in Consejo Shores, Lot 1255

Location: Corozal Town - Placencia - Consejo Shore - Corozal Land Area: 67082 | Frontage: Road-Front

PRICE: USD\$40,000 RE/MAX 1st Choice is proud to present this vacant lot, lot 1255 - located in Consejo Shores. Water & electricty hook up are nearby. This lot benefits from all the perks of being part of the Consejo Shores neighborhood such as access to private parks and access to the golf course, and more. Electricity is easily available just across the Consejo Landings Road. Established in Belize over 40 years ago, Consejo Shores is the best-established seaside development in Belize. This planned community has waterfront properties, home sites, seafront parks with beach access, and a 9-hole golf course, all within walking distance in this unique tropical residential area. Consejo Shores is located at the northern tip of Belize on Corozal Bay, which divides mainland Belize from the Yucatan Peninsula and Ambergris Caye. All properties are high and dry, averaging 7-8 feet above sea level. Most of the 350 residential lots are in excess of 20,000 sq ft and have been surveyed, with land ownership being absolute Fee Simple Title. Good all-weather roads service the home sites as well as the availability of central water, underground electrical, satellite TV, phone lines, internet. Consejo... contact agent for more info.