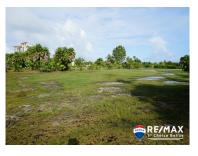

## L5026 - Prime Lot in Paradise On Placencia Lagoon in Gated Neighborhood

Location: Placencia - CocoPlum - Stann Creek Land Area: 16901.28 | Frontage: Water-Front

Welcome to your slice of tropical paradise on the lagoon in Naia in the Maya Beach area, a prestigious and sought-after gated community in the heart of the stunning Placencia Peninsula, Belize. The development has lots of green space, paved roads, and all the amenities of owning in a resort property. This prime lot offers a unique opportunity to turn your dream home vision into reality. The mangroves have been thinned to see what you can work with on your view. Sunset views and Maya Mountain views all abound. Situated in one of the most desirable locations in Belize, this expansive lot provides the perfect canvas for creating a luxurious retreat or a charming lagoon-side escape. Immerse yourself in the beauty of nature, with lush surroundings and the soothing sounds of the Caribbean Sea just moments away. This lot is not just a piece of land; it's an investment in a lifestyle. Seize the chance to build your dream home in this tropical haven, where breathtaking sunsets and warm ocean breezes await. Whether you're envisioning a tranquil retreat or an investment property, this lot is a canvas for your imagination. Don't miss out on this rare opportunity to secure your place in paradise. ... contact agent for more info.