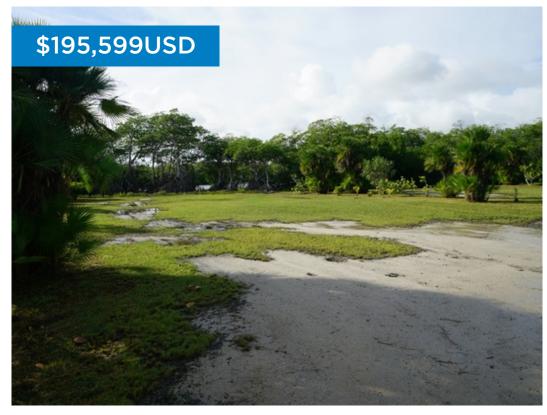

## L5026 - Prime Lot in Paradise On Placencia Lagoon in Gated Neighborhood

Location: Placencia - CocoPlum - Stann Creek Land Area: 16901.28 | Frontage: Water-Front

Welcome to your slice of tropical paradise on the lagoon in Naia in the Maya Beach area, a prestigious and sought-after gated community in the heart of the stunning Placencia Peninsula, Belize. The development has lots of green space, paved roads, and all the amenities of owning in a resort property. This prime lot offers a unique opportunity to turn your dream home vision into reality. The mangroves have been thinned to see what you can work with on your view. Sunset views and Maya Mountain views all abound. Situated in one of the most desirable locations in Belize, this expansive lot provides the perfect canvas for creating a luxurious retreat or a charming lagoon-side escape. Immerse yourself in the beauty of nature, with lush surroundings and the soothing sounds of the Caribbean Sea just moments away. This lot is not just a piece of land; it's an investment in a lifestyle. Seize the chance to build your dream home in this tropical haven, where breathtaking sunsets and warm ocean breezes await. Whether you're envisioning a tranquil retreat or an investment property, this lot is a canvas for your imagination. Don't miss out on this rare opportunity to secure your place in paradise. ... contact agent for more info.