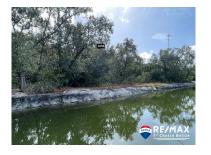

## L4141 - Canal Lot at Caya Escala Maya Beach

Location: Caya Escala - Placencia - Stann Creek Living Area: 12632 | Frontage: Water-Front

The ever-growing street of Caya Escala now has a large canal front lot up for sale. This street is home to the famous Jaguar Lanes Bowling Alley and just 5 minutes walking distance to the other famous restaurant in town â "Bistro. % minute walk to the ocean or Lagoon. 0.28 Acre is plenty for room for a home and small pool. Launch your kayak from right in front of your house and explore the calm Placencia Lagoon, or lounge in beside your pool on a hot summerâ ™s day. The next door lot is also available! Talk to Theresa - Secure your canal lot in a quiet and safe neighbourhood