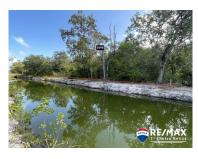

## L4141 - Canal Lot at Caya Escala Maya Beach

Location: Caya Escala - Placencia - Stann Creek Living Area: 12632 | Frontage: Water-Front

The ever-growing street of Caya Escala now has a large canal front lot up for sale. This street is home to the famous Jaguar Lanes Bowling Alley and just 5 minutes walking distance to the other famous restaurant in town â "Bistro. % minute walk to the ocean or Lagoon. 0.28 Acre is plenty for room for a home and small pool. Launch your kayak from right in front of your house and explore the calm Placencia Lagoon, or lounge in beside your pool on a hot summerâ ™s day. The next door lot is also available! Talk to Theresa - Secure your canal lot in a quiet and safe neighbourhood