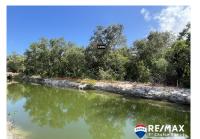

## L4141 - Canal Lot at Caya Escala Maya Beach

Location: Caya Escala - Placencia - Stann Creek Living Area: 12632 | Frontage: Water-Front

The ever-growing street of Caya Escala now has a large canal front lot up for sale. This street is home to the famous Jaguar Lanes Bowling Alley and just 5 minutes walking distance to the other famous restaurant in town â "Bistro. % minute walk to the ocean or Lagoon. 0.28 Acre is plenty for room for a home and small pool. Launch your kayak from right in front of your house and explore the calm Placencia Lagoon, or lounge in beside your pool on a hot summerâ ™s day. The next door lot is also available! Talk to Theresa - Secure your canal lot in a quiet and safe neighbourhood