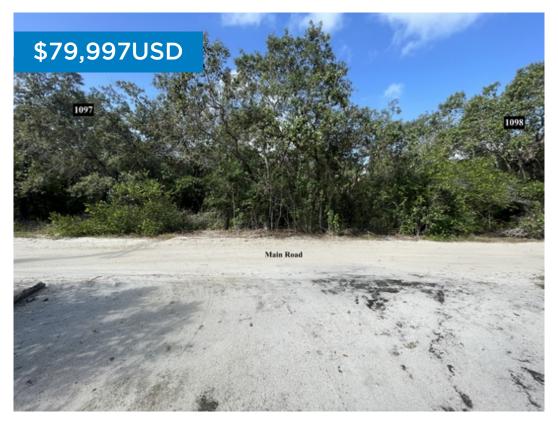

## L4141 - Canal Lot at Caya Escala Maya Beach

Location: Caya Escala - Placencia - Stann Creek Living Area: 12632 | Frontage: Water-Front

The ever-growing street of Caya Escala now has a large canal front lot up for sale. This street is home to the famous Jaguar Lanes Bowling Alley and just 5 minutes walking distance to the other famous restaurant in town â "Bistro. % minute walk to the ocean or Lagoon. 0.28 Acre is plenty for room for a home and small pool. Launch your kayak from right in front of your house and explore the calm Placencia Lagoon, or lounge in beside your pool on a hot summerâ ™s day. The next door lot is also available! Talk to Theresa - Secure your canal lot in a quiet and safe neighbourhood