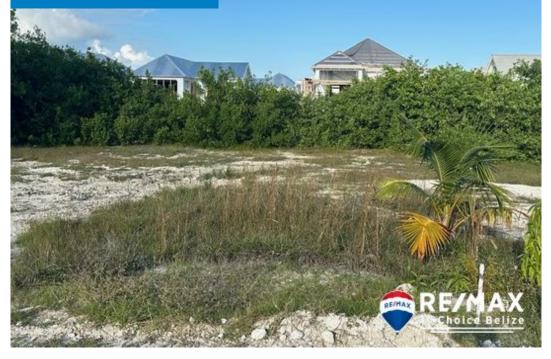

## L5027 - Prime Residential Lot in Mahogany Bay Village

Location: Block 7 - Ambergris Caye - San Pedro - Belize Land Area: 3746.16 | Frontage: Water-Front

This lot represents a rare chance to build your bespoke residence or a vacation getaway in one of Belize's most desirable locations. Perfect for those who appreciate the elegance of island life, with easy access to San Pedro's vibrant culture, exquisite dining, and diverse shopping options. The flat terrain simplifies construction, allowing you to focus on designing a home that reflects your style and meets your needs. Mahogany Bay Village is a rapidly appreciating area, 24/7 gated community, making this lot not just a lifestyle choice but a smart investment in Belize's booming real estate market. Embrace the chance to own a piece of this tropical paradise. Whether for personal use or as an investment, this lot in Mahogany Bay Village is a treasure waiting to be claimed. You don't want to miss out on this opportunity, contact us today!