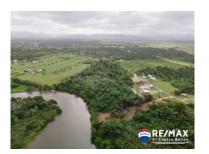

## L8882 - 1.2 Acres Riverfront Lot in Sittee River

Location: Hopkins - - Stann Creek
Land Area: 54929 | Frontage: Water-Front

REDUCED!! ASKING PRICE: US\$130,000 This truly is a great opportunity at an amazing price. RE/MAX 1st Choice is proud to present this 1.261 Acres on the Sittee River. 10ft of riverfront with all utilities nearby and fully paved road to the Southern Highway. Sittee River is one of the lushest regions along the coast of Belize. This deep, winding river snakes down from the mountains and deposits fertile alluvial soil on its banks making this an ideal farming location and supports beautiful, thick, broad leaf jungle which in turn supports countless birds and wildlife. The river can accommodate small to medium sized boats that are protected from the sea and only a 10-minute journey to the Caribbean Sea. Natural wonders aside, Sittee river is very central and adjacent to 2 of the most popular tourist centers in Southern Belize. Hopkins is a quintessential Caribbean fishing community which has attracted foreigners from all over the globe looking to relax and enjoy its small-town charm. Tourism is one of the main industries and has inspired the development of many small boutique hotels, from rustic wood cabanas to upscale resort style properties. These businesses also provide international... contact agent for more info.