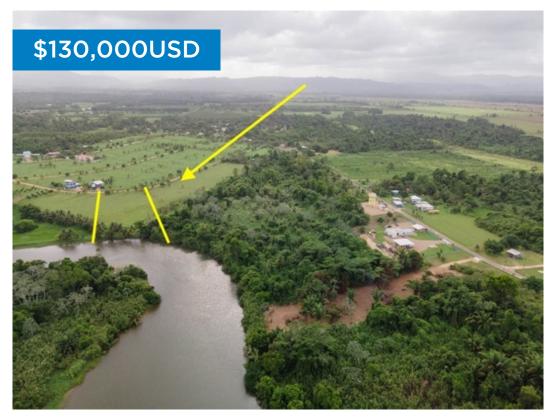

## L8882 - 1.2 Acres Riverfront Lot in Sittee River

Location: Hopkins - - Stann Creek
Land Area: 54929 | Frontage: Water-Front

REDUCED!! ASKING PRICE: US\$130,000 This truly is a great opportunity at an amazing price. RE/MAX 1st Choice is proud to present this 1.261 Acres on the Sittee River. 10ft of riverfront with all utilities nearby and fully paved road to the Southern Highway. Sittee River is one of the lushest regions along the coast of Belize. This deep, winding river snakes down from the mountains and deposits fertile alluvial soil on its banks making this an ideal farming location and supports beautiful, thick, broad leaf jungle which in turn supports countless birds and wildlife. The river can accommodate small to medium sized boats that are protected from the sea and only a 10-minute journey to the Caribbean Sea. Natural wonders aside, Sittee river is very central and adjacent to 2 of the most popular tourist centers in Southern Belize. Hopkins is a quintessential Caribbean fishing community which has attracted foreigners from all over the globe looking to relax and enjoy its small-town charm. Tourism is one of the main industries and has inspired the development of many small boutique hotels, from rustic wood cabanas to upscale resort style properties. These businesses also provide international... contact agent for more info.