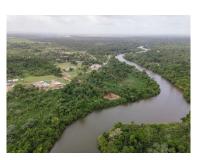

## L8882 - 1.2 Acres Riverfront Lot in Sittee River

Location: Hopkins - - Stann Creek
Land Area: 54929 | Frontage: Water-Front

REDUCED!! ASKING PRICE: US\$130,000 This truly is a great opportunity at an amazing price. RE/MAX 1st Choice is proud to present this 1.261 Acres on the Sittee River. 10ft of riverfront with all utilities nearby and fully paved road to the Southern Highway. Sittee River is one of the lushest regions along the coast of Belize. This deep, winding river snakes down from the mountains and deposits fertile alluvial soil on its banks making this an ideal farming location and supports beautiful, thick, broad leaf jungle which in turn supports countless birds and wildlife. The river can accommodate small to medium sized boats that are protected from the sea and only a 10-minute journey to the Caribbean Sea. Natural wonders aside, Sittee river is very central and adjacent to 2 of the most popular tourist centers in Southern Belize. Hopkins is a quintessential Caribbean fishing community which has attracted foreigners from all over the globe looking to relax and enjoy its small-town charm. Tourism is one of the main industries and has inspired the development of many small boutique hotels, from rustic wood cabanas to upscale resort style properties. These businesses also provide international... contact agent for more info.