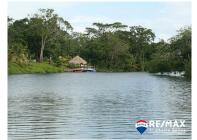

## L8882 - 1.2 Acres Riverfront Lot in Sittee River

Location: Hopkins - - Stann Creek
Land Area: 54929 | Frontage: Water-Front

REDUCED!! ASKING PRICE: US\$130,000 This truly is a great opportunity at an amazing price. RE/MAX 1st Choice is proud to present this 1.261 Acres on the Sittee River. 10ft of riverfront with all utilities nearby and fully paved road to the Southern Highway. Sittee River is one of the lushest regions along the coast of Belize. This deep, winding river snakes down from the mountains and deposits fertile alluvial soil on its banks making this an ideal farming location and supports beautiful, thick, broad leaf jungle which in turn supports countless birds and wildlife. The river can accommodate small to medium sized boats that are protected from the sea and only a 10-minute journey to the Caribbean Sea. Natural wonders aside, Sittee river is very central and adjacent to 2 of the most popular tourist centers in Southern Belize. Hopkins is a quintessential Caribbean fishing community which has attracted foreigners from all over the globe looking to relax and enjoy its small-town charm. Tourism is one of the main industries and has inspired the development of many small boutique hotels, from rustic wood cabanas to upscale resort style properties. These businesses also provide international... contact agent for more info.