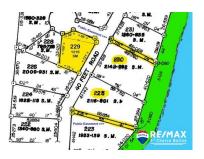

## L1460 - Large Seaview Lot in Caribbean Way

Location: Placencia - Caribbean Way - Stann Creek Frontage: Road-Front

ASKING PRICE: US\$149,000 Large Seaview Lot on Caribbean Way, with Stunning Views and Beach Access New on the market, this extra-large sea view lot comes with two guaranteed public access right of ways to the sea. Enjoy the affordability of being touching distance to the beach, without the high cost of purchasing seafront. Located north of Maya Beach in the coveted Caribbean Way phase of the Plantation development, you'll find this spectacular 1/3rd acre sea view lot. Boasting 120' of road frontage facing the sea, and an average of over 120â ™ of depth. The lot has been cleared and filled twice. The first layer is lagoon sand - over 3â ™ deep, and the top layer is covered with 1â <sup>™</sup> foot of beautiful beach sand, hauled in from the incredible beaches just south of Hopkins. The lot is high and dry and ready for you to build your vacation, or retirement home(s) on. This lot is situated between two modern, well-built homes, in a great neighborhood, that is well looked after by the permanent year-round residents. This is the largest sea view lot available in this section, and is ideal for anyone wanting a large, private parcel with great views and beach access. Build your dream home,... contact agent for more info.