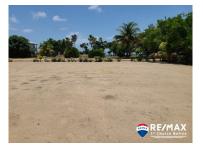

## L1460 - Large Seaview Lot in Caribbean Way

Location: Placencia - Caribbean Way - Stann Creek Frontage: Road-Front

ASKING PRICE: US\$149,000 Large Seaview Lot on Caribbean Way, with Stunning Views and Beach Access New on the market, this extra-large sea view lot comes with two guaranteed public access right of ways to the sea. Enjoy the affordability of being touching distance to the beach, without the high cost of purchasing seafront. Located north of Maya Beach in the coveted Caribbean Way phase of the Plantation development, you'll find this spectacular 1/3rd acre sea view lot. Boasting 120' of road frontage facing the sea, and an average of over 120â ™ of depth. The lot has been cleared and filled twice. The first layer is lagoon sand - over 3â ™ deep, and the top layer is covered with 1â <sup>™</sup> foot of beautiful beach sand, hauled in from the incredible beaches just south of Hopkins. The lot is high and dry and ready for you to build your vacation, or retirement home(s) on. This lot is situated between two modern, well-built homes, in a great neighborhood, that is well looked after by the permanent year-round residents. This is the largest sea view lot available in this section, and is ideal for anyone wanting a large, private parcel with great views and beach access. Build your dream home,... contact agent for more info.