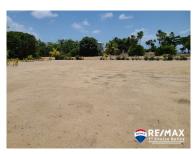

## L1460 - Large Seaview Lot in Caribbean Way

Location: Placencia - Caribbean Way - Stann Creek Frontage: Road-Front

ASKING PRICE: US\$149,000 Large Seaview Lot on Caribbean Way, with Stunning Views and Beach Access New on the market, this extra-large sea view lot comes with two guaranteed public access right of ways to the sea. Enjoy the affordability of being touching distance to the beach, without the high cost of purchasing seafront. Located north of Maya Beach in the coveted Caribbean Way phase of the Plantation development, you'll find this spectacular 1/3rd acre sea view lot. Boasting 120' of road frontage facing the sea, and an average of over 120â ™ of depth. The lot has been cleared and filled twice. The first layer is lagoon sand - over 3â ™ deep, and the top layer is covered with 1â <sup>™</sup> foot of beautiful beach sand, hauled in from the incredible beaches just south of Hopkins. The lot is high and dry and ready for you to build your vacation, or retirement home(s) on. This lot is situated between two modern, well-built homes, in a great neighborhood, that is well looked after by the permanent year-round residents. This is the largest sea view lot available in this section, and is ideal for anyone wanting a large, private parcel with great views and beach access. Build your dream home,... contact agent for more info.