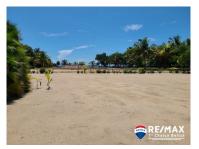

## L1460 - Large Seaview Lot in Caribbean Way

Location: Placencia - Caribbean Way - Stann Creek Frontage: Road-Front

ASKING PRICE: US\$149,000 Large Seaview Lot on Caribbean Way, with Stunning Views and Beach Access New on the market, this extra-large sea view lot comes with two guaranteed public access right of ways to the sea. Enjoy the affordability of being touching distance to the beach, without the high cost of purchasing seafront. Located north of Maya Beach in the coveted Caribbean Way phase of the Plantation development, you'll find this spectacular 1/3rd acre sea view lot. Boasting 120' of road frontage facing the sea, and an average of over 120â ™ of depth. The lot has been cleared and filled twice. The first layer is lagoon sand - over 3â ™ deep, and the top layer is covered with 1â <sup>™</sup> foot of beautiful beach sand, hauled in from the incredible beaches just south of Hopkins. The lot is high and dry and ready for you to build your vacation, or retirement home(s) on. This lot is situated between two modern, well-built homes, in a great neighborhood, that is well looked after by the permanent year-round residents. This is the largest sea view lot available in this section, and is ideal for anyone wanting a large, private parcel with great views and beach access. Build your dream home,... contact agent for more info.