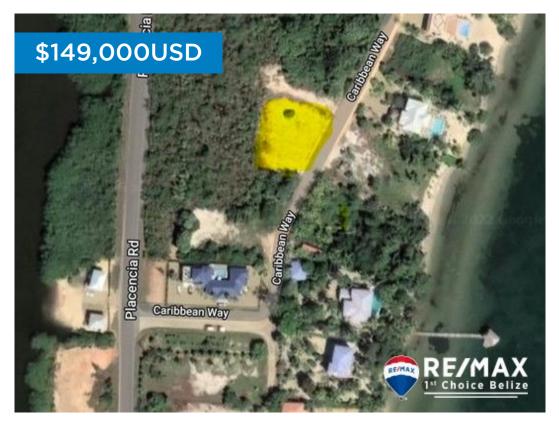

## L1460 - Large Seaview Lot in Caribbean Way

Location: Placencia - Caribbean Way - Stann Creek Frontage: Road-Front

ASKING PRICE: US\$149,000 Large Seaview Lot on Caribbean Way, with Stunning Views and Beach Access New on the market, this extra-large sea view lot comes with two guaranteed public access right of ways to the sea. Enjoy the affordability of being touching distance to the beach, without the high cost of purchasing seafront. Located north of Maya Beach in the coveted Caribbean Way phase of the Plantation development, you'll find this spectacular 1/3rd acre sea view lot. Boasting 120' of road frontage facing the sea, and an average of over 120â ™ of depth. The lot has been cleared and filled twice. The first layer is lagoon sand - over 3â ™ deep, and the top layer is covered with 1â <sup>™</sup> foot of beautiful beach sand, hauled in from the incredible beaches just south of Hopkins. The lot is high and dry and ready for you to build your vacation, or retirement home(s) on. This lot is situated between two modern, well-built homes, in a great neighborhood, that is well looked after by the permanent year-round residents. This is the largest sea view lot available in this section, and is ideal for anyone wanting a large, private parcel with great views and beach access. Build your dream home,... contact agent for more info.