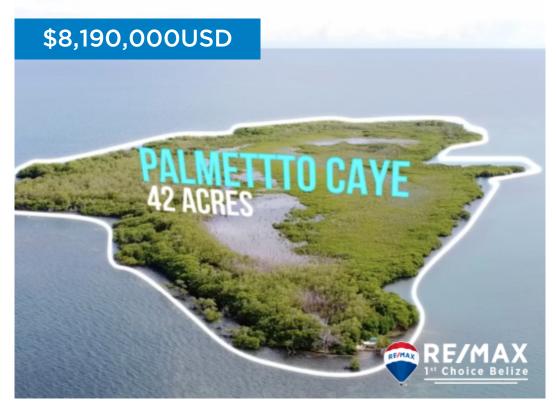

## 17510 - Palmetto Caye

Location: Placencia - Stann Creek Living Area: 1829520 | Frontage: Water-Front

Secluded Oasis: 42-Acre Paradise, 5 Miles from Placencia Main Pier This extraordinary 42-acre estate offers a rare opportunity to own a piece of Belizean paradise. Located just 5 miles from the charming and sleepy fishing tourist town of Placencia, this idyllic retreat combines the best of both worlds - seclusion and accessibility. Key Features- Spanning an impressive 42 acres, this property provides an expansive canvas for your dreams to unfold. Whether you envision a private sanctuary or a development opportunity, the possibilities are boundless. - Situated a mere 5 miles from the Placencia main pier, you're never far from the heart of this lively coastal community. Enjoy easy access to restaurants, shops, and cultural events while maintaining the peace and tranquillity of your own retreat. Reachable in just 15 minutes by boat, this property offers a unique blend of seclusion and convenience. Cruise along the picturesque coastline, connecting with the vibrant pulse of Placencia and the cruise ship destination at your leisure. With ample acreage and accessibility, this property presents a prime opportunity for development. Whether you envision a secluded residence, a boutique... contact agent for more info.