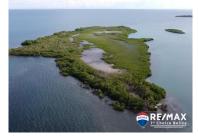

## 17510 - Palmetto Caye

Location: Placencia - Stann Creek Living Area: 1829520 | Frontage: Water-Front

Secluded Oasis: 42-Acre Paradise, 5 Miles from Placencia Main Pier This extraordinary 42-acre estate offers a rare opportunity to own a piece of Belizean paradise. Located just 5 miles from the charming and sleepy fishing tourist town of Placencia, this idyllic retreat combines the best of both worlds - seclusion and accessibility. Key Features- Spanning an impressive 42 acres, this property provides an expansive canvas for your dreams to unfold. Whether you envision a private sanctuary or a development opportunity, the possibilities are boundless. - Situated a mere 5 miles from the Placencia main pier, you're never far from the heart of this lively coastal community. Enjoy easy access to restaurants, shops, and cultural events while maintaining the peace and tranquillity of your own retreat. Reachable in just 15 minutes by boat, this property offers a unique blend of seclusion and convenience. Cruise along the picturesque coastline, connecting with the vibrant pulse of Placencia and the cruise ship destination at your leisure. With ample acreage and accessibility, this property presents a prime opportunity for development. Whether you envision a secluded residence, a boutique... contact agent for more info.