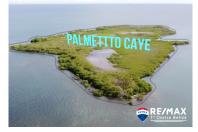

## 17510 - Palmetto Caye

Location: Placencia - Stann Creek Living Area: 1829520 | Frontage: Water-Front

Secluded Oasis: 42-Acre Paradise, 5 Miles from Placencia Main Pier This extraordinary 42-acre estate offers a rare opportunity to own a piece of Belizean paradise. Located just 5 miles from the charming and sleepy fishing tourist town of Placencia, this idyllic retreat combines the best of both worlds - seclusion and accessibility. Key Features- Spanning an impressive 42 acres, this property provides an expansive canvas for your dreams to unfold. Whether you envision a private sanctuary or a development opportunity, the possibilities are boundless. - Situated a mere 5 miles from the Placencia main pier, you're never far from the heart of this lively coastal community. Enjoy easy access to restaurants, shops, and cultural events while maintaining the peace and tranquillity of your own retreat. Reachable in just 15 minutes by boat, this property offers a unique blend of seclusion and convenience. Cruise along the picturesque coastline, connecting with the vibrant pulse of Placencia and the cruise ship destination at your leisure. With ample acreage and accessibility, this property presents a prime opportunity for development. Whether you envision a secluded residence, a boutique... contact agent for more info.