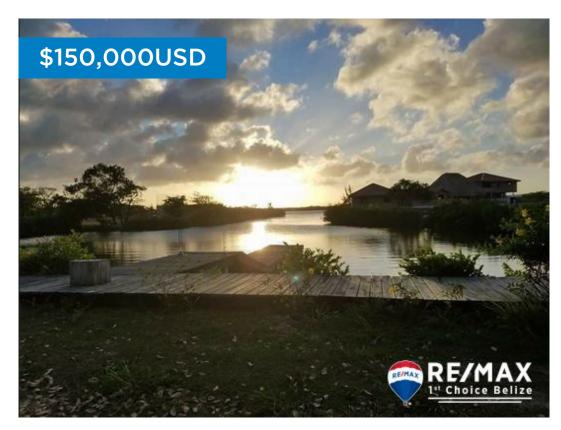

## L6132 - Beautiful Sunset Lot at a great price in Belize

Location: Placencia - Stann Creek Land Area: 555.537 | Frontage: Water-Front

LIST PRICE: \$150,000 USD Are you in search of the perfect parcel of land offering breathtaking views of the marina, Placencia Lagoon, and the majestic Maya Mountains? Look no further â "we've discovered the ideal location for you to create your personal oasis. This property, which comes with its own boat slip right at your front door, provides unparalleled convenience for all your water sports, fishing, and leisurely cruises to witness stunning sunsets. Situated in a welcoming and intimate neighborhood within the Marina, just south of Maya Beach, this property is conveniently close to restaurants, shopping, and all essential amenities. Securing a piece of land with such distinctive charm at this price point is a rare find. Embrace the opportunity to construct your own retreat, permanent residence, or winter escape in this coveted locale. For more detailed information please inquire directly with Michelle Sharpe International REALTOR from RE/MAX 1st Choice Belize. michelle@1stchoicebelize.com or direct at +501-600-1140. Your privacy matters to us, you may also book a confidential call at http://calendly.com/MichelleBelize #michelleinbelize #michelleinbelizemorningshow