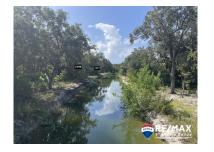

## L4140 - 0.28 Acre canal lot in Maya Beach

Location: Caya Escala - Placencia - Stann Creek Land Area: 12197 | Frontage: Water-Front

The ever-growing street of Caya Escala now has a large canal front lot up for sale. This street is home to the famous Jaguar Lanes Bowling Alley and just 5 minutes walking distance north of the Bowling Alley is the other famous restaurant in town â "Bistro, home to great breakfast and dinner. 0.28 Acre is plenty for room for a home and small pool. Launch your kayak from right in front of your house and explore the calm Placencia Lagoon, or lounge in beside your pool on a hot summerâ ™s day. Stroll down to the neighbors and take inspiration from other home designs in the area. Talk to Theresa - Secure your canal lot in a quiet and safe neighbourhood