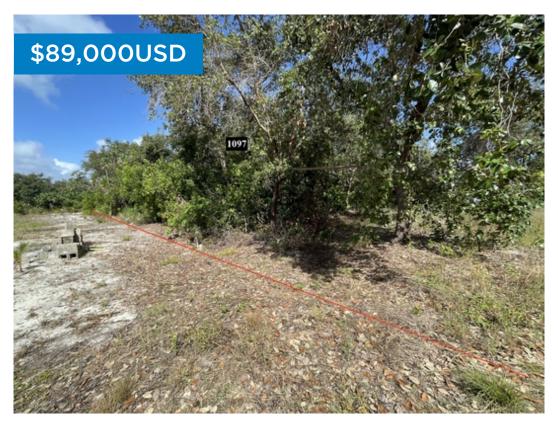

## L4140 - 0.28 Acre canal lot in Maya Beach

Location: Caya Escala - Placencia - Stann Creek Land Area: 12197 | Frontage: Water-Front

The ever-growing street of Caya Escala now has a large canal front lot up for sale. This street is home to the famous Jaguar Lanes Bowling Alley and just 5 minutes walking distance north of the Bowling Alley is the other famous restaurant in town â "Bistro, home to great breakfast and dinner. 0.28 Acre is plenty for room for a home and small pool. Launch your kayak from right in front of your house and explore the calm Placencia Lagoon, or lounge in beside your pool on a hot summerâ ™s day. Stroll down to the neighbors and take inspiration from other home designs in the area. Talk to Theresa - Secure your canal lot in a quiet and safe neighbourhood