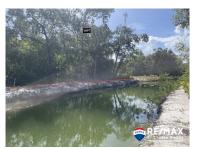

## L4140 - 0.28 Acre canal lot in Maya Beach

Location: Caya Escala - Placencia - Stann Creek Land Area: 12197 | Frontage: Water-Front

The ever-growing street of Caya Escala now has a large canal front lot up for sale. This street is home to the famous Jaguar Lanes Bowling Alley and just 5 minutes walking distance north of the Bowling Alley is the other famous restaurant in town â "Bistro, home to great breakfast and dinner. 0.28 Acre is plenty for room for a home and small pool. Launch your kayak from right in front of your house and explore the calm Placencia Lagoon, or lounge in beside your pool on a hot summerâ ™s day. Stroll down to the neighbors and take inspiration from other home designs in the area. Talk to Theresa - Secure your canal lot in a quiet and safe neighbourhood