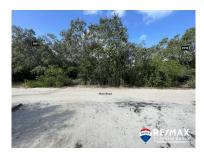

## L4140 - 0.28 Acre canal lot in Maya Beach

Location: Caya Escala - Placencia - Stann Creek Land Area: 12197 | Frontage: Water-Front

The ever-growing street of Caya Escala now has a large canal front lot up for sale. This street is home to the famous Jaguar Lanes Bowling Alley and just 5 minutes walking distance north of the Bowling Alley is the other famous restaurant in town â "Bistro, home to great breakfast and dinner. 0.28 Acre is plenty for room for a home and small pool. Launch your kayak from right in front of your house and explore the calm Placencia Lagoon, or lounge in beside your pool on a hot summerâ ™s day. Stroll down to the neighbors and take inspiration from other home designs in the area. Talk to Theresa - Secure your canal lot in a quiet and safe neighbourhood