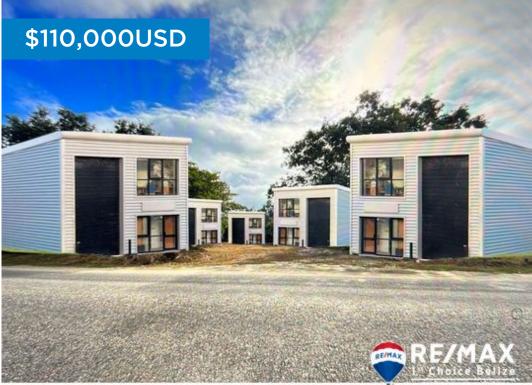

## L4143 - Airport Industrial Lots in Placencia Village

Location: Main Road Placencia Village - Placencia - Stann Creek Land Area: 8015 | Frontage: Road-Front

FINANCE AVAILABLE !!! ONLY 3 LEFT! Are you a forward thinker? You know how to make money you just need a break? well here it is. Something completely different for the Placencia Peninsula. We are really becoming first world whether we like it or not. The sleepy little village will be getting its first Light Industrial Park. Near the airport, so a perfect position, we are proud to present to the Public :- Airport Light Industrial Park. It will comprise 5 different lots, each with their own title. The lots vary in size from 600 square metres records( 6458 square feet) to 739 sm ( 8000 square feet) We invisage small factories with office space to be rented to small businesses, whether it be Storage business, Light carpentry, Window making, Ship Chandlering, Resupply station for islands you name it, we have the space. Presently we are in negotiations with a local company to supply factories at a fixed cost to the Purchaser, however, first one in gets to design their own building and we will then keep that uniform. We are trying to create something a little bit different and exclusive. ONLY 4 left now I personally have reserved one as I know the trajectory this will take. TALK TO THERESA... contact agent for more info.