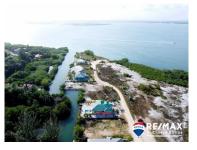

## L6852 - Waterfront Lot in Private Placencia Marina Community

Location: Placencia - Placencia Village - Stann Creek Land Area: 7484 | Frontage: Water-Front

Imagine waking up to serene waters and warm sunlight streaming through your windows! This canal front lot in the private marina community of Peninsula Club in Belize is the perfect place to build your dream home. Located just a stoneâ ™s throw from Placencia Village, this convenient yet private location offers easy access to restaurants, shops, and amenities. Secured by a solid concrete seawall, this lot provides a blank slate on which to build your dream home. Dock your boat securely and enjoy a 5-minute boat ride to the Caribbean Sea. This high and dry lot is sufficiently filled to allow for immediate construction. Measuring 75 x 100 feet, it offers plenty of space to build a family home with a pool and outdoor entertaining area. If you're looking for a beautiful and convenient place to build your dream home in Belize, this waterfront lot in the Peninsula Club is the perfect choice. Contact us today for a viewing or virtual tour!