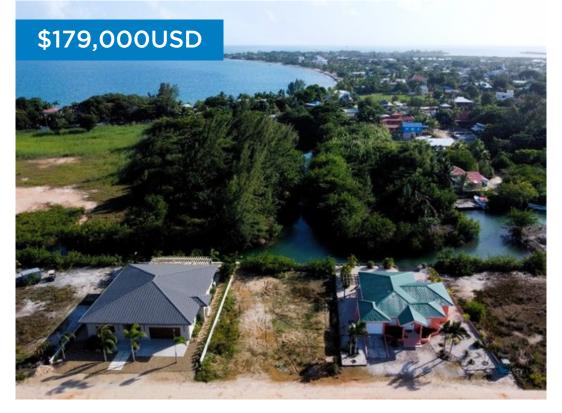

## L6852 - Waterfront Lot in Private Placencia Marina Community

Location: Placencia - Placencia Village - Stann Creek Land Area: 7484 | Frontage: Water-Front

Imagine waking up to serene waters and warm sunlight streaming through your windows! This canal front lot in the private marina community of Peninsula Club in Belize is the perfect place to build your dream home. Located just a stoneâ ™s throw from Placencia Village, this convenient yet private location offers easy access to restaurants, shops, and amenities. Secured by a solid concrete seawall, this lot provides a blank slate on which to build your dream home. Dock your boat securely and enjoy a 5-minute boat ride to the Caribbean Sea. This high and dry lot is sufficiently filled to allow for immediate construction. Measuring 75 x 100 feet, it offers plenty of space to build a family home with a pool and outdoor entertaining area. If you're looking for a beautiful and convenient place to build your dream home in Belize, this waterfront lot in the Peninsula Club is the perfect choice. Contact us today for a viewing or virtual tour!