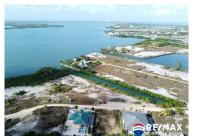

## L6852 - Waterfront Lot in Private Placencia Marina Community

Location: Placencia - Placencia Village - Stann Creek Land Area: 7484 | Frontage: Water-Front

Imagine waking up to serene waters and warm sunlight streaming through your windows! This canal front lot in the private marina community of Peninsula Club in Belize is the perfect place to build your dream home. Located just a stoneâ ™s throw from Placencia Village, this convenient yet private location offers easy access to restaurants, shops, and amenities. Secured by a solid concrete seawall, this lot provides a blank slate on which to build your dream home. Dock your boat securely and enjoy a 5-minute boat ride to the Caribbean Sea. This high and dry lot is sufficiently filled to allow for immediate construction. Measuring 75 x 100 feet, it offers plenty of space to build a family home with a pool and outdoor entertaining area. If you're looking for a beautiful and convenient place to build your dream home in Belize, this waterfront lot in the Peninsula Club is the perfect choice. Contact us today for a viewing or virtual tour!