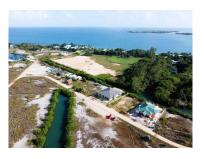

## L6852 - Waterfront Lot in Private Placencia Marina Community

Location: Placencia - Placencia Village - Stann Creek Land Area: 7484 | Frontage: Water-Front

Imagine waking up to serene waters and warm sunlight streaming through your windows! This canal front lot in the private marina community of Peninsula Club in Belize is the perfect place to build your dream home. Located just a stoneâ ™s throw from Placencia Village, this convenient yet private location offers easy access to restaurants, shops, and amenities. Secured by a solid concrete seawall, this lot provides a blank slate on which to build your dream home. Dock your boat securely and enjoy a 5-minute boat ride to the Caribbean Sea. This high and dry lot is sufficiently filled to allow for immediate construction. Measuring 75 x 100 feet, it offers plenty of space to build a family home with a pool and outdoor entertaining area. If you're looking for a beautiful and convenient place to build your dream home in Belize, this waterfront lot in the Peninsula Club is the perfect choice. Contact us today for a viewing or virtual tour!