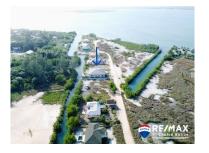

## L6852 - Waterfront Lot in Private Placencia Marina Community

Location: Placencia - Placencia Village - Stann Creek Land Area: 7484 | Frontage: Water-Front

Imagine waking up to serene waters and warm sunlight streaming through your windows! This canal front lot in the private marina community of Peninsula Club in Belize is the perfect place to build your dream home. Located just a stoneâ ™s throw from Placencia Village, this convenient yet private location offers easy access to restaurants, shops, and amenities. Secured by a solid concrete seawall, this lot provides a blank slate on which to build your dream home. Dock your boat securely and enjoy a 5-minute boat ride to the Caribbean Sea. This high and dry lot is sufficiently filled to allow for immediate construction. Measuring 75 x 100 feet, it offers plenty of space to build a family home with a pool and outdoor entertaining area. If you're looking for a beautiful and convenient place to build your dream home in Belize, this waterfront lot in the Peninsula Club is the perfect choice. Contact us today for a viewing or virtual tour!