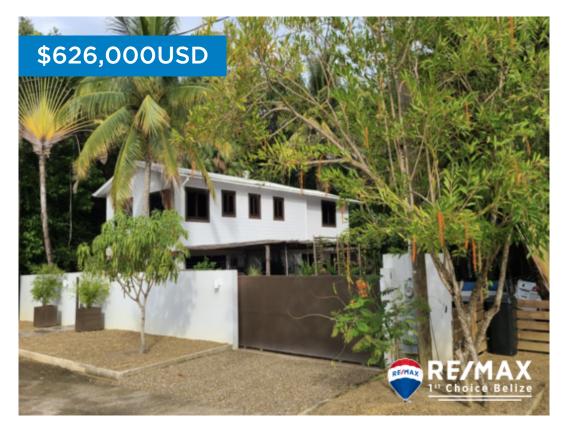

## C1473 - 3 Unit Property with Pool, in Maya Beach

Location: Maya Beach - Placencia - Maya Beach - Stann Creek Beds: 4 | Baths: 4 | Living Area: 3104 | Land Area: 7800 | Frontage: Other

ASKING PRICE: US\$626,000 This 3-unit sanctuary with 4 bedrooms and 5 baths in total, sits in the popular community of Maya beach. Surrounded by upscale custom homes, it sits directly on the canal which allows you a private boat mooring and ease of access to the Caribbean Sea. The expansive covered private terrace presents lagoon and maya mountain views which you will enjoy while BBQ and relaxing in one of the lounge areas with a glass of wine at sunset. A brand new  $13 \times 9$  pool is perfectly situated to watch the many varieties of birds and wildlife in this tranquil haven. Beautiful and uniquely fenced, gated, and landscaped with various pergolas, water elements and awnings creating gathering areas. Also providing additional security and privacy for you, your guests, and pets. The soft trickling sound of water greets you at the entry to the main home, large windows and wide opening doors bring the outdoors to brighten the space just enough to keep it cool. The home has nearly been remodeled from the core, it was done with a great deal of thought and care to repurpose original wood, elements, and structures. You will have fun as you walk through and notice the artistic detail and design... contact agent for more info.