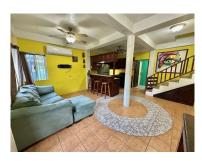

This cute concrete house sits on a fenced-in yard and has a car port, coconut trees nice yard. The house has 2 Bedrooms and 2 bathrooms, a Kitchen, a living room, an upstairs den, and air conditioning through out teh house. The location is about 3/4 mile south of the airport within a 5-minute walk of a gas station and hardware store. Within a 10-minute walk, you are at grocery stores, bars, restaurants, and even the Sea. The house has a Sofa upstairs and downstairs, a bunk bed, a refrigerator, a gas stove, a gas water heater, a water cistern, and a pressure pump. and a dining room table. 1 Year Lease You pay utilities and keep the yard clean.