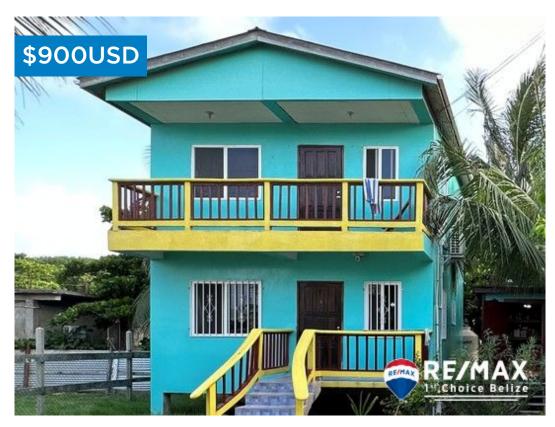

## HR2024 - 2 Bedroom 2 Bathroom House Rental in San Pedro

Location: Behind Bowen and Bowen - Ambergris Caye - San Pedro -

Belize

Beds: 2 | Baths: 2 | Living Area: 900 | Land Area: 4200 | Frontage: Road-Front

This cute concrete house sits on a fenced-in yard and has a car port, coconut trees nice yard. The house has 2 Bedrooms and 2 bathrooms, a Kitchen, a living room, an upstairs den, and air conditioning through out teh house. The location is about 3/4 mile south of the airport within a 5-minute walk of a gas station and hardware store. Within a 10-minute walk, you are at grocery stores, bars, restaurants, and even the Sea. The house has a Sofa upstairs and downstairs, a bunk bed, a refrigerator, a gas stove, a gas water heater, a water cistern, and a pressure pump. and a dining room table. 1 Year Lease You pay utilities and keep the yard clean.