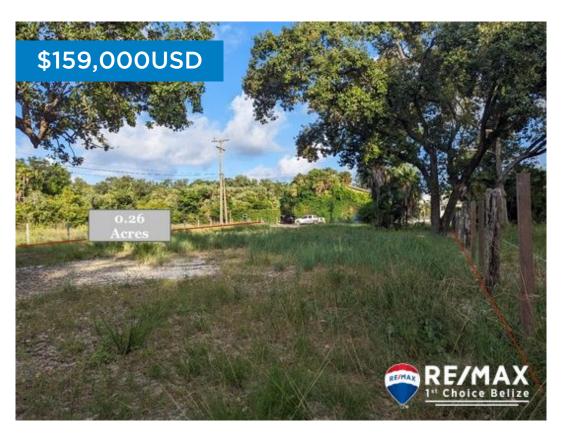

## L4152 - 0.26 Acre Canal lot in Maya Beach

Location: Main Road, Maya Beach - Placencia - - Sta

Creek

Land Area: 11238 | Frontage: Road-Front

Welcome to your dream property in Maya Beach, Belize, an idyllic haven nestled within this vibrant expat community. This stunning lot is a generous 1045.151 square meters (0.258 acres), providing you with ample space to bring your vision to life. Located in the heart of Maya Beach, this property offers the perfect blend of tranquillity and community living. Imagine waking up to the gentle rustle of palm trees and the soothing sounds of the nearby Caribbean Sea. With a lot size that allows for diverse possibilities, you have the freedom to design your dream home or investment project. Whether you're looking for a peaceful retirement retreat or a vacation home, this property provides an excellent opportunity to immerse yourself in the Belizean lifestyle. Enjoy the convenience of nearby amenities and the sense of security that comes with being part of this close-knit neighbourhood. Wide canal at the back of the lot leads you out to the lagoon and the sea. It its present state, without any buildings it is still earning an Income. Ask me how. Priced like an ordinary inner lot, grab this one, even if its just for investment. Talk to Theresa before this lot is gone!