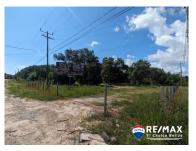

## L4152 - 0.26 Acre Canal lot in Maya Beach

Location: Main Road, Maya Beach - Placencia - - Sta

Creek

Land Area: 11238 | Frontage: Road-Front

Welcome to your dream property in Maya Beach, Belize, an idyllic haven nestled within this vibrant expat community. This stunning lot is a generous 1045.151 square meters (0.258 acres), providing you with ample space to bring your vision to life. Located in the heart of Maya Beach, this property offers the perfect blend of tranquillity and community living. Imagine waking up to the gentle rustle of palm trees and the soothing sounds of the nearby Caribbean Sea. With a lot size that allows for diverse possibilities, you have the freedom to design your dream home or investment project. Whether you're looking for a peaceful retirement retreat or a vacation home, this property provides an excellent opportunity to immerse yourself in the Belizean lifestyle. Enjoy the convenience of nearby amenities and the sense of security that comes with being part of this close-knit neighbourhood. Wide canal at the back of the lot leads you out to the lagoon and the sea. It its present state, without any buildings it is still earning an Income. Ask me how. Priced like an ordinary inner lot, grab this one, even if its just for investment. Talk to Theresa before this lot is gone!